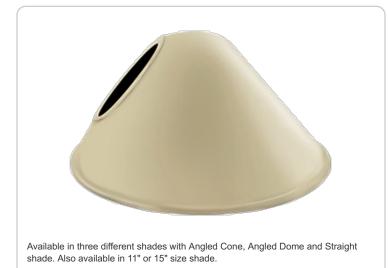

| Project:     | Туре: |
|--------------|-------|
| Prepared By: | Date: |

## **Technical Specifications**

Color: Ivory

## **Sensor Characteristics**

# Lead Time:

3 weeks expedited shipping. 6 weeks standard shipping.

#### Construction

#### **Component Only:**

This is a component for ordering LED Goosenecks. Not a complete fixture without Arm and Head.

### Construction:

Die cast aluminum

#### Finish:

Weight: 1.1 lbs

Our environmentally friendly polyester powder coatings are formulated for high-durability and long-lasting color, and contains no VOC or toxic heavy metals. Offers significantly improved gloss retention and resistance to color change.

#### Other

#### Shades:

15" Angled Cone Shade

## **Country of Origin:**

Designed by RAB in New Jersey and assembled in Taiwan