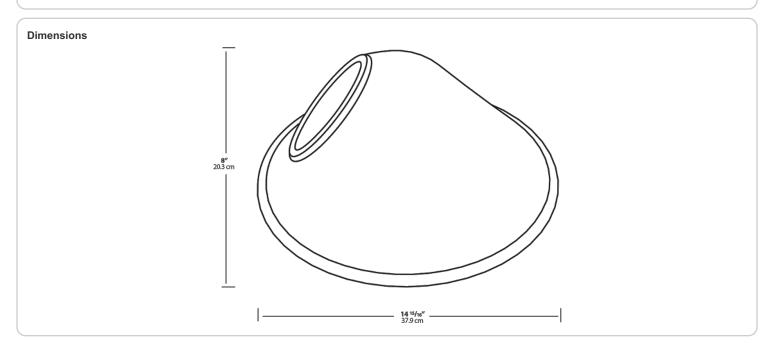

struction

#### **Component Only:**

This is a component for ordering LED Goosenecks. Not a complete fixture without Arm and Head.

### Construction:

Die cast aluminum

#### Finish:

Weight: 1.1 lbs

Our environmentally friendly polyester powder coatings are formulated for high-durability and long-lasting color, and contains no VOC or toxic heavy metals. Offers significantly improved gloss retention and resistance to color change.

#### Other

#### Shades:

15" Angled Cone Shade

## **Country of Origin:**

Designed by RAB in New Jersey and assembled in Taiwan.

## **Trade Agreements Act Compliant:**

This product is a product of Taiwan and a "designated country" end product that complies with the Trade Agreements Act.

### **GSA Schedule:**

Suitable in accordance with FAR Subpart 25.4.



**GSACI** 



| Family                                                | Shade               | Size               | Finish                 |
|-------------------------------------------------------|---------------------|--------------------|------------------------|
|                                                       |                     |                    |                        |
| AC = Angled Cone AD = Angled Dome ST = Straight Shade | AC                  | 11                 | I                      |
|                                                       | AC = Angled Cone    | 11 = 11"           | B = Black              |
|                                                       | AD = Angled Dome    | <b>Blank</b> = 15" | <b>W</b> = White       |
|