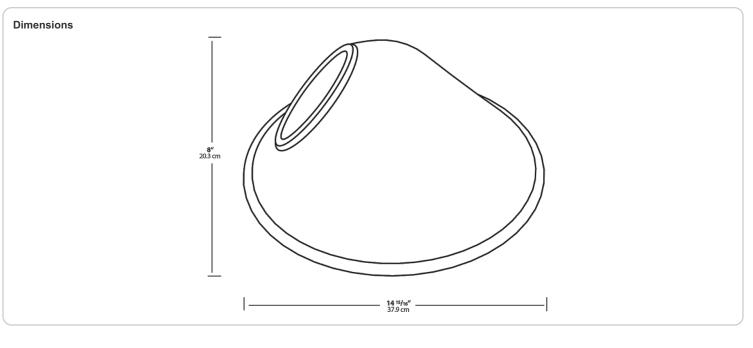

t for ordering LED Goosenecks. Not a complete fixture without Arm and Head.

#### **Construction:**

Die cast aluminum

#### Finish:

Our environmentally friendly polyester powder coatings are formulated for high-durability and long-lasting color, and contains no VOC or toxic heavy metals. Offers significantly improved gloss retention and resistance to color change.

## Ambient Temperature:

Suitable for use in 40°C ambient temperatures.

Other

#### Shades:

15" Angled Cone Shade

## **Country of Origin:**

Designed by RAB in New Jersey and assembled in Taiwan.

## **Trade Agreements Act Compliant:**

This product is a product of Taiwan and a "designated country" end product that complies with the Trade Agreements Act.

## **GSA Schedule:**

Suitable in accordance with FAR Subpart 25.4.



# GSACW



## Ordering Matrix

| Family | Shade                      | Size               | Finish            |
|--------|----------------------------|--------------------|-------------------|
| GS     | AC                         | 11                 | W                 |
|        | AC = Angled Cone           | <b>11</b> = 11"    | B = Black         |
|        | AD = Angled Dome           | <b>Blank</b> = 15" | <b>W</b> = White  |
|        | <b>ST</b> = Straight Shade |                    | A = Bronze        |
|        |                            |                    | <b>S</b> = Silver |
|        |                            |                    | G = Hunter Green  |
|        |                            |                    | YL = Yellow       |
|        |