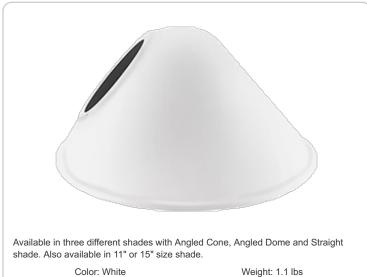

## GSACW

| Project:     | Туре: |
|--------------|-------|
| Prepared By: | Date: |

Color: White

#### Shades:

15" Angled Cone Shade