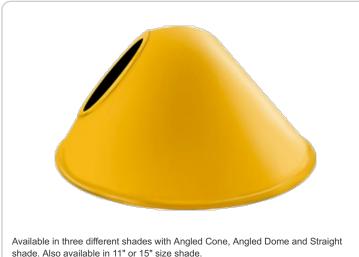

# GSACYL

**Prepared By:** Date:

Type:

shade. Also available in 11" or 15" size shade.

Color: Yellow

## Other

Shades:

15" Angled Cone Shade