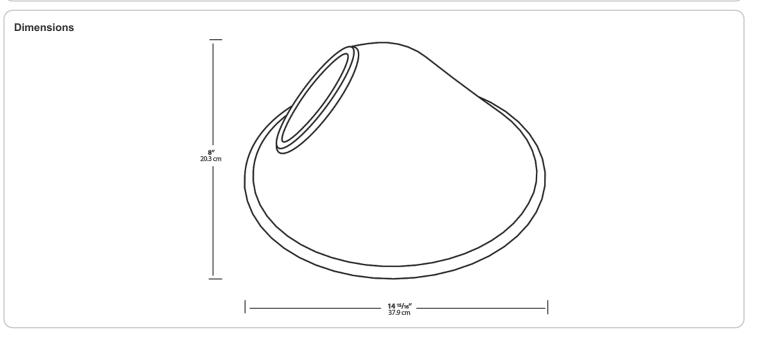

# GSACYL

**Prepared By:** Date:

Type:

shade. Also available in 11" or 15" size shade.

Color: Yellow