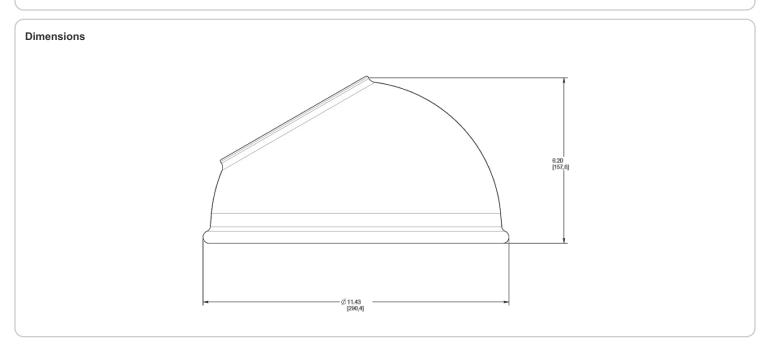

pping.

#### Construction

#### **Component Only:**

This is a component for ordering LED Goosenecks. Not a complete fixture without Arm and Head.

### Construction:

Die cast aluminum

#### Finish:

Our environmentally friendly polyester powder coatings are formulated for high-durability and long-lasting color, and contains no VOC or toxic heavy metals. Offers significantly improved gloss retention and resistance to color change.

#### Other

#### Shades:

11" Angled Dome Shade

## **Country of Origin:**

Designed by RAB in New Jersey and assembled in Taiwan.

## **Trade Agreements Act Compliant:**

This product is a product of Taiwan and a "designated country" end product that complies with the Trade Agreements Act.

#### **GSA Schedule:**

Suitable in accordance with FAR Subpart 25.4.



**GSAD11I** 



| Family | Shade               | Size               | Finish                 |
|--------|---------------------|--------------------|------------------------|
| GS     | AD                  | 11                 | I                      |
|        | AC = Angled Cone    | 11 = 11"           | B = Black              |
|        | AD = Angled Dome    | <b>Blank</b> = 15" | <b>W</b> = White       |
|        | ST = Straight Shade |                    | A = Bronze             |
|        |                     |                    | S = Silver             |
|        |                     |                    | G = Hunter Green       |
|        |                     |                    | YL = Yellow            |
|        |                     |                    | <b>LB</b> = Light