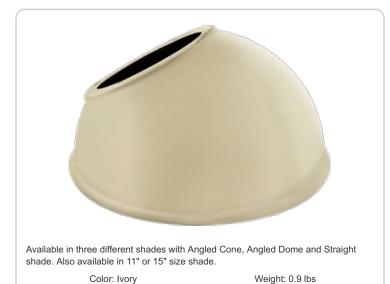

| Project:     | Туре: |
|--------------|-------|
| Prepared By: | Date: |

# **Technical Specifications**

## **Sensor Characteristics**

## Lead Time:

3 weeks expedited shipping. 6 weeks standard shipping.

#### Construction

#### **Component Only:**

This is a component for ordering LED Goosenecks. Not a complete fixture without Arm and Head.

### Construction:

Die cast aluminum

#### Finish:

Our environmentally friendly polyester powder coatings are formulated for high-durability and long-lasting color, and contains no VOC or toxic heavy metals. Offers significantly improved gloss retention and resistance to color change.

#### Other

#### Shades:

11" Angled Dome Shade

## **Country of Origin:**

Designed by RAB in New Jersey and assembled in Taiwan.

## **Trade Agreements Act Co