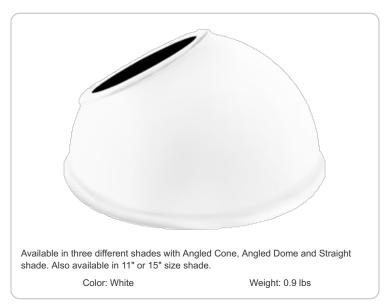

**GSAD11W** 





| Project:     | Туре: |
|--------------|-------|
| Prepared By: | Date: |

# **Technical Specifications**

### Construction

### **Component Only:**

This is a component for ordering LED Goosenecks. Not a complete fixture without Arm and Head.

#### Construction:

Die cast aluminum

#### Finish:

Our environmentally friendly polyester powder coatings are formulated for high-durability and long-lasting color, and contains no VOC or toxic heavy metals. Offers significantly improved gloss retention and resistance to color change.

# Other

### Shades:

11" Angled Dome Shade

## **Country of Origin:**

Designed by RAB in New Jersey and assembled in Taiwan.

#### **Trade Agreements Act Compliant:**

This product is a product of Taiwan and a "designated country" end product that complies with