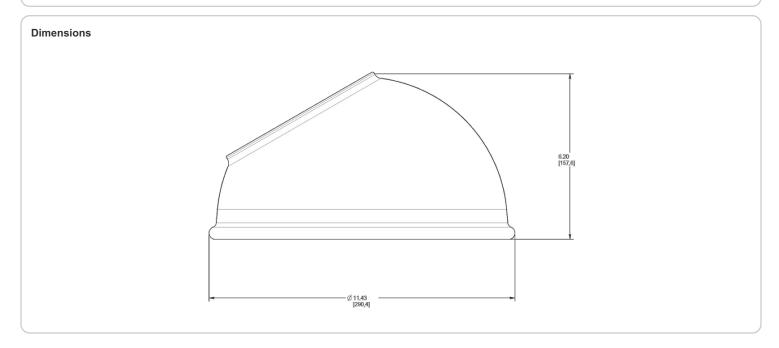

ications**

### Construction

### **Component Only:**

This is a component for ordering LED Goosenecks. Not a complete fixture without Arm and Head.

#### Construction:

Die cast aluminum

#### Finish:

Our environmentally friendly polyester powder coatings are formulated for high-durability and long-lasting color, and contains no VOC or toxic heavy metals. Offers significantly improved gloss retention and resistance to color change.

# Other

### Shades:

11" Angled Dome Shade

## **Country of Origin:**

Designed by RAB in New Jersey and assembled in Taiwan.

#### **Trade Agreements Act Compliant:**

This product is a product of Taiwan and a "designated country" end product that complies with the Trade Agreements Act.

### **GSA Schedule:**

Suitable in accordance with FAR Subpart 25.4.



**GSAD11W** 



| ing Matrix                                                      |                  |                        |                  |
|-----------------------------------------------------------------|------------------|------------------------|------------------|
| Family                                                          | Shade            | Size                   | Finish           |
| GS  AD  AC = Angled Cone  AD = Angled Dome  ST = Straight Shade | AD               | 11                     | W                |
|                                                                 | AC = Angled Cone | 11 = 11"               | B = Black        |
|                                                                 | AD = Angled Dome | <b>Blank</b> = 15"     | <b>W</b> = Whit