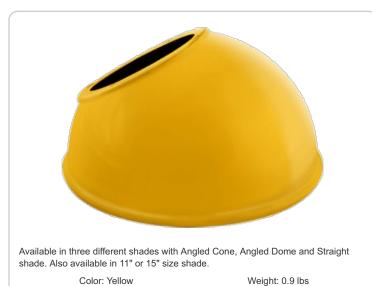

## Other

Shades:

11" Angled Dome Shade

## Ordering Matrix

| Family | Shade               | Size               | Finish                 |
|--------|---------------------|--------------------|------------------------|
| GS     | AD                  | 11                 | YL                     |
|        | AC = Angled Cone    | <b>11</b> = 11"    | B = Black              |
|        | AD = Angled Dome    | <b>Blank</b> = 15" | W = White              |
|        | ST = Straight Shade |                    | A = Bronze             |
|        |                     |                    | <b>S</b> = Silver      |
|        |                     |                    | G = Hunter Green       |
|        |                     |                    | YL = Yellow            |
|        |                     |                    | LB = Light Blue        |
|        |                     |                    | <b>BL</b> = Royal Blue |
|        |                     |                    | BWN = Brown            |
|        |                     |                    | I = Ivory              |
|        |                     |                    | R = Red                |