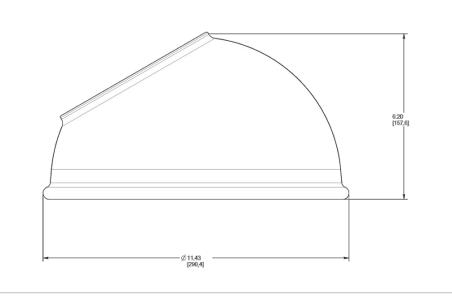

#### Construction

#### **Component Only:**

This is a component for ordering LED Goosenecks. Not a complete fixture without Arm and Head.

#### **Construction:**

Die cast aluminum

Dimensions

#### Finish:

Our environmentally friendly polyester powder coatings are formulated for high-durability and long-lasting color, and contains no VOC or toxic heavy metals. Offers significantly improved gloss retention and resistance to color change.

## Other

Shades:

11" Angled Dome Shade

## Country of Origin:

Designed by RAB in New Jersey and assembled in Taiwan.

#### **Trade Agreements Act Compliant:**

This product is a product of Taiwan and a "designated country" end product that complies with the Trade Agreements Act.

#### **GSA Schedule:**

Suitable in accordance with FAR Subpart 25.4.



# GSAD11YL



## Ordering Matrix

| Family | Shade               | Size               | Finish                 |
|--------|---------------------|--------------------|------------------------|
| GS     | AD                  | 11                 | YL                     |
|        | AC = Angled Cone    | <b>11</b> = 11"    | B = Black              |
|        | AD = Angled Dome    | <b>Blank</b> = 15" | W = White              |
|        | ST = Straight Shade |                    | A = Bronze             |
|        |                     |                    | <b>S</b> = Silver      |
|        |                     |                    | G = Hunter Green       |
|        |                     |                    | YL = Yellow            |
|        |                     |                    |