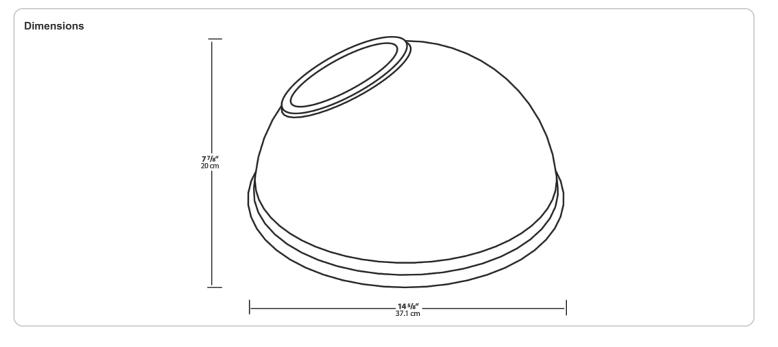

## GSADB

 Project:
 Type:

 Prepared By:
 Date:

Available in three different shades with Angled Cone, Angled Dome and Straight shade. Also available in 11" or 15" size shade.

Color: Black

Weight: 1.6 lbs

#### Shades:

15" Angled Dome Shade