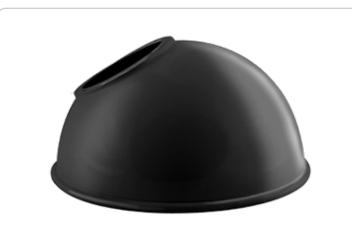

## GSADB

 Project:
 Type:

 Prepared By:
 Date:

Available in three different shades with Angled Cone, Angled Dome and Straight shade. Also available in 11" or 15" size shade.

Color: Black

Weight: 1.6 lbs

#### Shades:

15" Angled Dome Shade