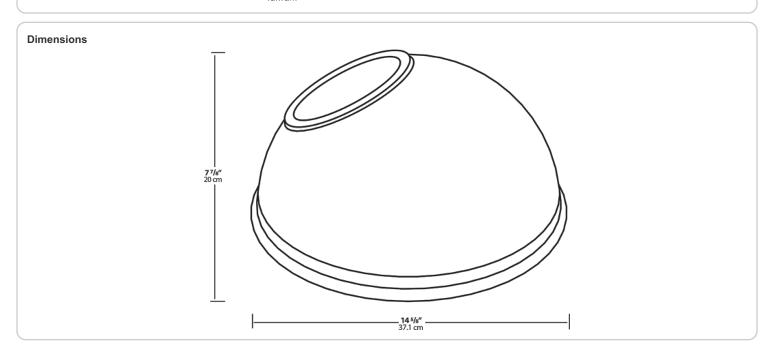

s standard shipping.

## Construction

## **Component Only:**

This is a component for ordering LED Goosenecks. Not a complete fixture without Arm and Head.

## Construction:

Die cast aluminum

## Finish:

Our environmentally friendly polyester powder coatings are formulated for high-durability and long-lasting color, and contains no VOC or toxic heavy metals. Offers significantly improved gloss retention and resistance to color change.

#### Other

## Shades:

15" Angled Dome Shade

# **Country of Origin:**

Designed by RAB in New Jersey and assembled in Taiwan

# **Trade Agreements Act Compliant:**

This product is a product of Taiwan and a "designated country" end product that complies with the Trade Agreements Act.

## **GSA Schedule:**

Suitable in accordance with FAR Subpart 25.4.



# **GSADBWN**



| dering Matrix |                     |                    |                        |  |  |
|---------------|---------------------|--------------------|------------------------|--|--|
| Family        | Shade               | Size               | Finish                 |  |  |
| GS            | AD                  | 11                 | BWN                    |  |  |
|               | AC = Angled Cone    | 11 = 11"           | B = Black              |  |  |
|               | AD = Angled Dome    | <b>Blank</b> = 15" | <b>W</b> = White       |  |  |
|               | ST = Straight Shade |                    | A = Bronze             |  |  |
|               |                     |                    | S = Silver             |  |  |
|               |                     |