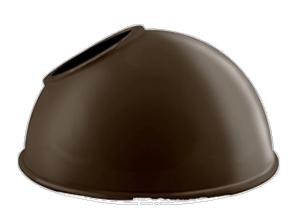

| Project:     | Туре: |
|--------------|-------|
| Prepared By: | Date: |

Available in three different shades with Angled Cone, Angled Dome and Straight shade. Also available in 11" or 15" size shade.

Color: Brown

Weight: 1.6 lbs

# **Technical Specifications**

# **Sensor Characteristics**

# Lead Time:

3 weeks expedited shipping. 6 weeks standard shipping.

## Construction

## **Component Only:**

This is a component for ordering LED Goosenecks. Not a complete fixture without Arm and Head.

## Construction:

Die cast aluminum

## Finish:

Our environmentally friendly polyester powder coatings are formulated for high-durability and long-lasting color, and contains no VOC or toxic heavy metals. Offers significantly improved gloss retention and resistance to color change.

#### Other