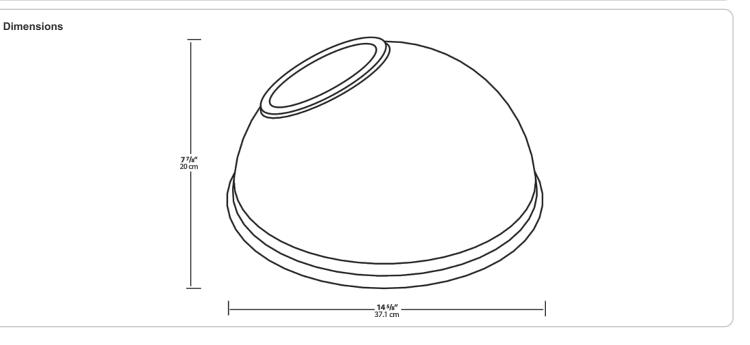

Only:**

This is a component for ordering LED Goosenecks. Not a complete fixture without Arm and Head.

#### **Construction:**

Die cast aluminum

# Finish:

Weight: 1.6 lbs

Our environmentally friendly polyester powder coatings are formulated for high-durability and long-lasting color, and contains no VOC or toxic heavy metals. Offers significantly improved gloss retention and resistance to color change.

# Other

Shades:

15" Angled Dome Shade

# Country of Origin:

Designed by RAB in New Jersey and assembled in Taiwan.

# Project: Type: Prepared By: Date:

## **Trade Agreements Act Compliant:**

This product is a product of Taiwan and a "designated country" end product that complies with the Trade Agreements Act.

#### **GSA Schedule:**

Suitable in accordance with FAR Subpart 25.4.



# GSADG



# Ordering Matrix

| Family | Shade               | Size               | Finish            |
|--------|---------------------|--------------------|-------------------|
| GS     | AD                  | 11                 | G                 |
|        | AC = Angled Cone    | <b>11</b> = 11"    | B = Black         |
|        | AD = Angled Dome    | <b>Blank</b> = 15" | W = White         |
|        | ST = Straight Shade |                    | A = Bronze        |
|        |                     |                    | <b>S</b> = Silver |
|        |                     |                    | G = Hunter Green  |
|        |                     |                    | YL = Yellow       |
|        |                     |                    | LB = Light Blue   |
|        |