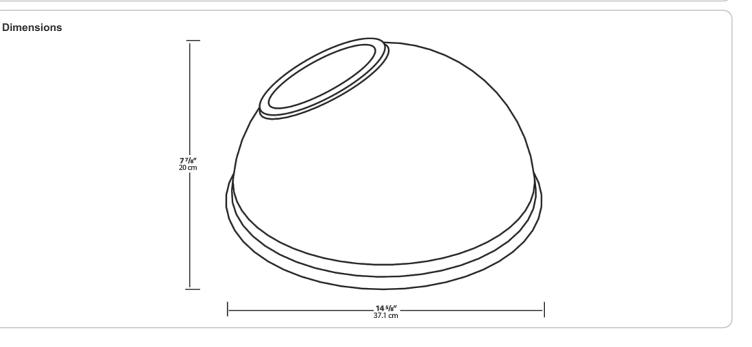

## GSADS

Available in three different shades with Angled Cone, Angled Dome and Straight shade. Also available in 11" or 15" size shade.

Color: Silver

#### Other

Shades:

15" Angled Dome Shade