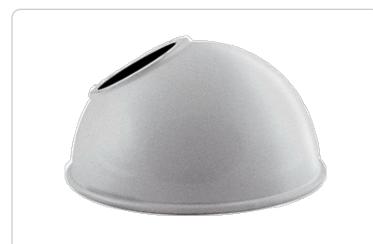

## GSADS

Available in three different shades with Angled Cone, Angled Dome and Straight shade. Also available in 11" or 15" size shade.

Color: Silver

#### Other

Shades:

15" Angled Dome Shade