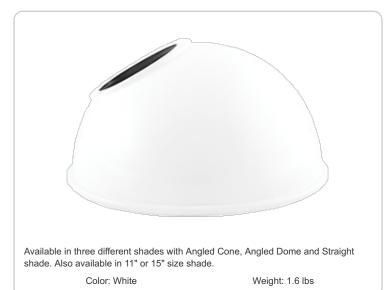

**GSADW** 





| Project:     | Туре: |
|--------------|-------|
| Prepared By: | Date: |

# **Technical Specifications**

# Construction

# Component Only:

This is a component for ordering LED Goosenecks. Not a complete fixture without Arm and Head.

### Construction:

Die cast aluminum

### Finish:

Our environmentally friendly polyester powder coatings are formulated for high-durability and long-lasting color, and contains no VOC or toxic heavy metals. Offers significantly improved gloss retention and resistance to color change.

# **Ambient Temperature:**

Suitable for use in 40°C ambient temperatures.

### Other

### Shades:

15" Angled Dome Shade

# **Country of Origin:**

Designed by RAB in New Jersey and assembled in Taiwan.

# **Trade Agreements Act Compliant:**

This product is a product of