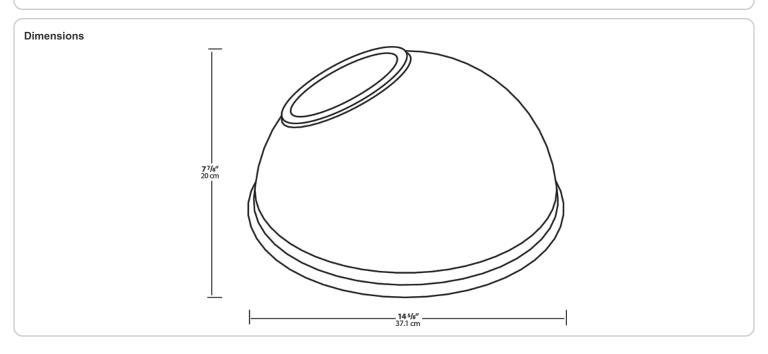

nt for ordering LED Goosenecks. Not a complete fixture without Arm and Head.

### Construction:

Die cast aluminum

### Finish:

Our environmentally friendly polyester powder coatings are formulated for high-durability and long-lasting color, and contains no VOC or toxic heavy metals. Offers significantly improved gloss retention and resistance to color change.

# **Ambient Temperature:**

Suitable for use in 40°C ambient temperatures.

### Other

### Shades:

15" Angled Dome Shade

# **Country of Origin:**

Designed by RAB in New Jersey and assembled in Taiwan.

# **Trade Agreements Act Compliant:**

This product is a product of Taiwan and a "designated country" end product that complies with the Trade Agreements Act.

### **GSA Schedule:**

Suitable in accordance with FAR Subpart 25.4.







| lering Matrix |                     |                    |                    |  |
|---------------|---------------------|--------------------|--------------------|--|
| Family        | Shade               | Size               | Finish             |  |
| GS            | AD                  | 11                 | W                  |  |
|               | AC = Angled Cone    | 11 = 11"           | B = Black          |  |
|               | AD = Angled Dome    | <b>Blank</b> = 15" | <b>W</b> = White   |  |
|               | ST = Straight Shade |                    | A = Bronze         |  |
|               |                     |                    | <b>S</b> = Silver  |  |
|               |                     |                    | G = Hunter Green   |  |
|               |