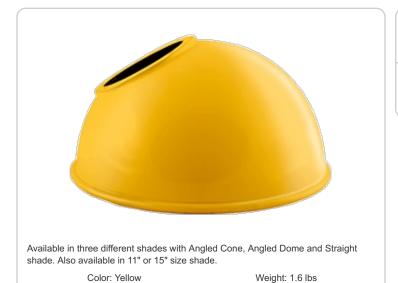

| Project:     | Туре: |
|--------------|-------|
| Prepared By: | Date: |

# **Technical Specifications**

## **Sensor Characteristics**

# Lead Time:

3 weeks expedited shipping. 6 weeks standard shipping.

#### Construction

#### **Component Only:**

This is a component for ordering LED Goosenecks. Not a complete fixture without Arm and Head.

# Construction:

Die cast aluminum

#### Finish:

Our environmentally friendly polyester powder coatings are formulated for high-durability and long-lasting color, and contains no VOC or toxic heavy metals. Offers significantly improved gloss retention and resistance to color change.

#### Other

#### Shades:

15" Angled Dome Shade

## **Country of Origin:**

Designed by RAB in New Jersey and assembled in Taiwan.

## **Trade Agreements Act Compl