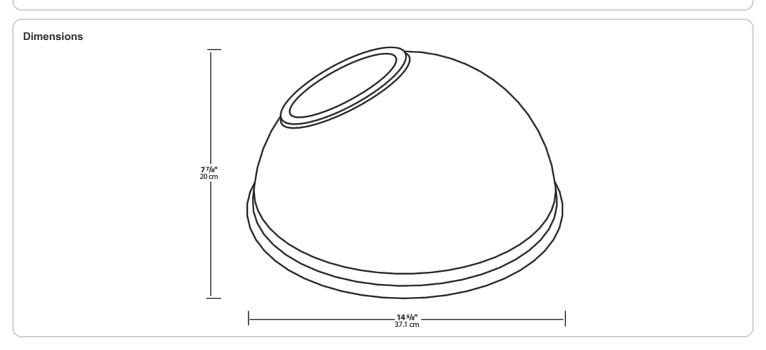

hipping.

#### Construction

#### **Component Only:**

This is a component for ordering LED Goosenecks. Not a complete fixture without Arm and Head.

# Construction:

Die cast aluminum

#### Finish:

Our environmentally friendly polyester powder coatings are formulated for high-durability and long-lasting color, and contains no VOC or toxic heavy metals. Offers significantly improved gloss retention and resistance to color change.

#### Other

#### Shades:

15" Angled Dome Shade

## **Country of Origin:**

Designed by RAB in New Jersey and assembled in Taiwan.

## **Trade Agreements Act Compliant:**

This product is a product of Taiwan and a "designated country" end product that complies with the Trade Agreements Act.

#### **GSA Schedule:**

Suitable in accordance with FAR Subpart 25.4.







| dering Matrix |                     |                    |                    |
|---------------|---------------------|--------------------|--------------------|
| Family        | Shade               | Size               | Finish             |
| AD = Angled   | AD                  | 11                 | YL                 |
|               | AC = Angled Cone    | 11 = 11"           | B = Black          |
|               | AD = Angled Dome    | <b>Blank</b> = 15" | <b>W</b> = White   |
|               | ST = Straight Shade |                    | A = Bronze         |
|               |                     |                    | S = Silver         |
|               |                     |                    | G = Hunter Green   |
|               |                     |