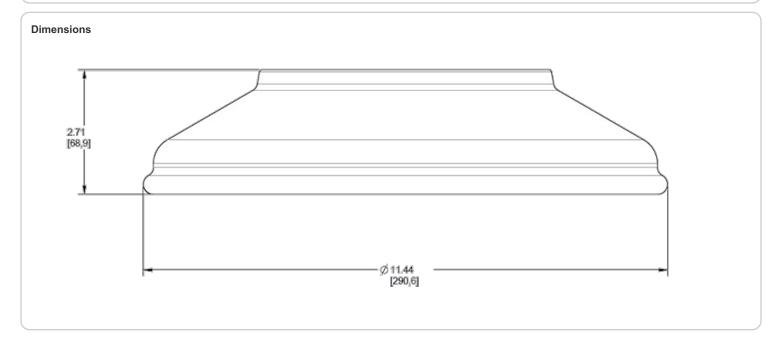

## Construction

### **Component Only:**

This is a component for ordering LED Goosenecks. Not a complete fixture without Arm and Head.

#### **Construction:**

Die cast aluminum

## Finish:

Weight: 0.7 lbs

Our environmentally friendly polyester powder coatings are formulated for high-durability and long-lasting color, and contains no VOC or toxic heavy metals. Offers significantly improved gloss retention and resistance to color change.

## Other

Shades:

## 11" Straight Shade

## Country of Origin:

Designed by RAB in New Jersey and assembled in Taiwan.

### **Trade Agreements Act Compliant:**

This product is a product of Taiwan and a "designated country" end product that complies with the Trade Agreements Act.

#### **GSA Schedule:**

Suitable in accordance with FAR Subpart 25.4.



# GSST11G



## Ordering Matrix

| Family | Shade               | Size               | Finish                 |
|--------|---------------------|--------------------|------------------------|
| GS     | ST                  | 11                 | G                      |
|        | AC = Angled Cone    | <b>11</b> = 11"    | B = Black              |
|        | AD = Angled Dome    | <b>Blank</b> = 15" | W = White              |
|        | ST = Straight Shade |                    | A = Bronze             |
|        |                     |                    | <b>S</b> = Silver      |
|        |                     |                    | G = Hunter Green       |
|        |                     |                    | YL = Yellow            |
|        |                     |                    |