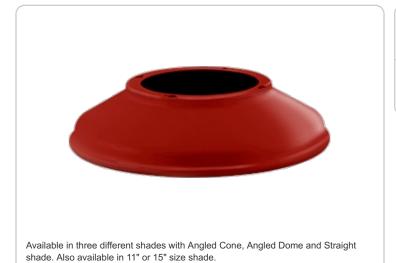

**GSST11R** 

| Project:     | Туре: |
|--------------|-------|
| Prepared By: | Date: |

**Technical Specifications** 

Color: Red

**Sensor Characteristics** 

Lead Time:

3 weeks expedited shipping. 6 weeks standard shipping.

Other

Shades:

11" Straight Shade

**Country of Origin:** 

Designed by RAB in New Jersey and assembled in Taiwan.

**Trade Agreements Act Compliant:** 

This product is a product of Taiwan and a "designated country" end product that complies with the Trade Agreements Act.