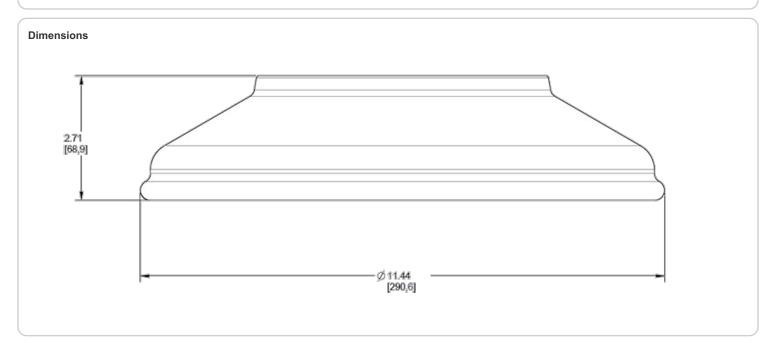

Other

Shades:

11" Straight Shade

**Country of Origin:** 

Designed by RAB in New Jersey and assembled in Taiwan.

**Trade Agreements Act Compliant:** 

This product is a product of Taiwan and a "designated country" end product that complies with the Trade Agreements Act.