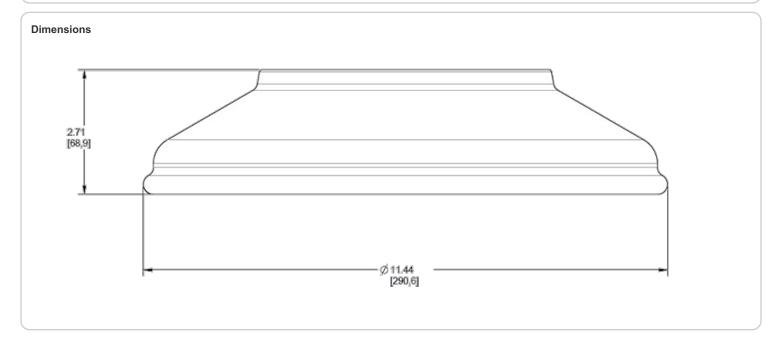

ing.

## Construction

## **Component Only:**

This is a component for ordering LED Goosenecks. Not a complete fixture without Arm and Head.

## **Construction:**

Die cast aluminum

## Finish:

Weight: 0.7 lbs

Our environmentally friendly polyester powder coatings are formulated for high-durability and long-lasting color, and contains no VOC or toxic heavy metals. Offers significantly improved gloss retention and resistance to color change.

## Other

Shades:

## 11" Straight Shade

## Country of Origin:

Designed by RAB in New Jersey and assembled in Taiwan.

## **Trade Agreements Act Compliant:**

This product is a product of Taiwan and a "designated country" end product that complies with the Trade Agreements Act.

### **GSA Schedule:**

Suitable in accordance with FAR Subpart 25.4.



# GSST11S



## Ordering Matrix

| Family | Shade               | Size               | Finish                 |
|--------|---------------------|--------------------|------------------------|
| GS     | ST                  | 11                 | S                      |
|        | AC = Angled Cone    | <b>11</b> = 11"    | B = Black              |
|        | AD = Angled Dome    | <b>Blank</b> = 15" | W = White              |
|        | ST = Straight Shade |                    | A = Bronze             |
|        |                     |                    | <b>S</b> = Silver      |
|        |                     |                    | G = Hunter Green       |
|        |                     |                    | YL = Yellow            |
|        |                     |                    |