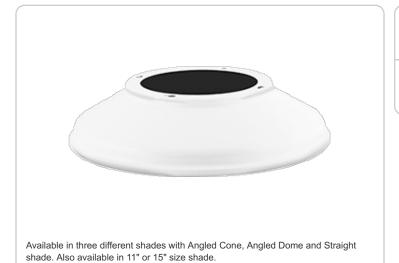

**GSST11W** 





| Project:     | Туре: |
|--------------|-------|
| Prepared By: | Date: |

# **Technical Specifications**

Color: White

## Construction

### **Component Only:**

This is a component for ordering LED Goosenecks. Not a complete fixture without Arm and Head.

#### Construction:

Die cast aluminum

#### Finish:

Our environmentally friendly polyester powder coatings are formulated for high-durability and long-lasting color, and contains no VOC or toxic heavy metals. Offers significantly improved gloss retention and resistance to color change.

## Other

### Shades:

Weight: 0.7 lbs

11" Straight Shade

# **Country of Origin:**

Designed by RAB in New Jersey and assembled in Taiwan.

#### **Trade Agreements Act Compliant:**

This product is a product of Taiwan and a "designated country" end