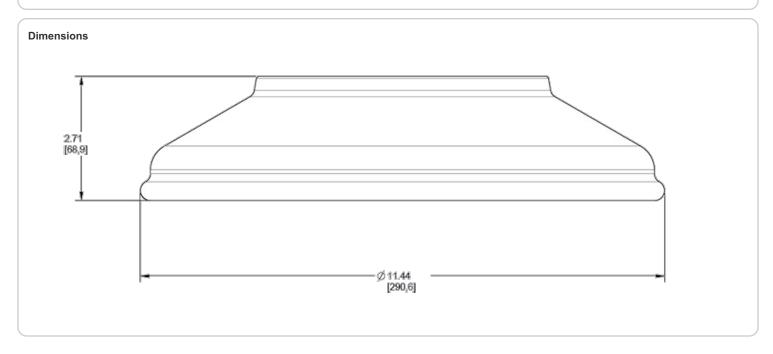

## Construction

### **Component Only:**

This is a component for ordering LED Goosenecks. Not a complete fixture without Arm and Head.

#### Construction:

Die cast aluminum

#### Finish:

Our environmentally friendly polyester powder coatings are formulated for high-durability and long-lasting color, and contains no VOC or toxic heavy metals. Offers significantly improved gloss retention and resistance to color change.

## Other

### Shades:

Weight: 0.7 lbs

11" Straight Shade

# **Country of Origin:**

Designed by RAB in New Jersey and assembled in Taiwan.

#### **Trade Agreements Act Compliant:**

This product is a product of Taiwan and a "designated country" end product that complies with the Trade Agreements Act.

## **GSA Schedule:**

Suitable in accordance with FAR Subpart 25.4.



**GSST11W** 



| Family                                                | Shade               | Size               | Finish                 |
|-------------------------------------------------------|---------------------|--------------------|------------------------|
| AC = Angled Cone AD = Angled Dome ST = Straight Shade | ST                  | 11                 | W                      |
|                                                       | AC = Angled Cone    | 11 = 11"           | B = Black              |
|                                                       | AD = Angled Dome    | <b>Blank</b> = 15" | <b>W</b> = White       |
|                                                       | ST = Straight Shade |                    | A = Bronze             |
|