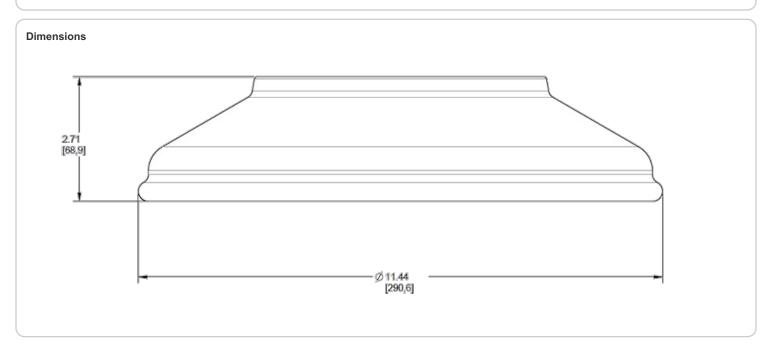

### Construction

#### **Component Only:**

This is a component for ordering LED Goosenecks. Not a complete fixture without Arm and Head.

## Construction:

Die cast aluminum

#### Finish:

Weight: 0.7 lbs

Our environmentally friendly polyester powder coatings are formulated for high-durability and long-lasting color, and contains no VOC or toxic heavy metals. Offers significantly improved gloss retention and resistance to color change.

#### Other

#### Shades:

11" Straight Shade

# **Country of Origin:**

Designed by RAB in New Jersey and assembled in Taiwan.

# **Trade Agreements Act Compliant:**

This product is a product of Taiwan and a "designated country" end product that complies with the Trade Agreements Act.

## **GSA Schedule:**

Suitable in accordance with FAR Subpart 25.4.



# **GSST11YL**



| ering Matrix  |                     |                    |                        |  |
|---------------|---------------------|--------------------|------------------------|--|
| Family        | Shade               | Size               | Finish                 |  |
| AD = Angled D | ST                  | 11                 | YL                     |  |
|               | AC = Angled Cone    | 11 = 11"           | B = Black              |  |
|               | AD = Angled Dome    | <b>Blank</b> = 15" | <b>W</b> = White       |  |
|               | ST = Straight Shade |                    | A = Bronze             |  |
|               |                     |                    | <b>S</b> = Silver      |  |
|               |                     |                    | G = Hun