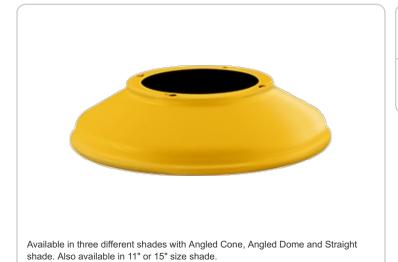

**GSST11YL** 





| Project:     | Туре: |
|--------------|-------|
| Prepared By: | Date: |

# **Technical Specifications**

Color: Yellow

# **Sensor Characteristics**

# Lead Time:

3 weeks expedited shipping. 6 weeks standard shipping.

#### Construction

#### **Component Only:**

This is a component for ordering LED Goosenecks. Not a complete fixture without Arm and Head.

## Construction:

Die cast aluminum

#### Finish:

Weight: 0.7 lbs

Our environmentally friendly polyester powder coatings are formulated for high-durability and long-lasting color, and contains no VOC or toxic heavy metals. Offers significantly improved gloss retention and resistance to color change.

#### Other

#### Shades:

11" Straight Shade

# **Country of Origin:**

Designed by RAB in New Jersey and assembled in Taiwan.

# *