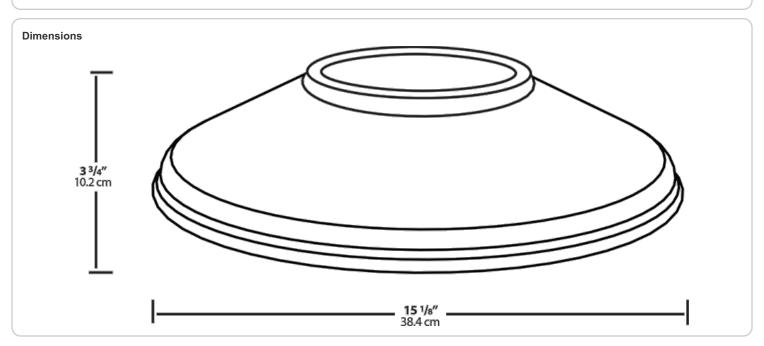

**GSSTW** 

| Project:     | Туре: |
|--------------|-------|
| Prepared By: | Date: |

Available in three different shades with Angled Cone, Angled Dome and Straight shade. Also available in 11" or 15" size shade.

#### Shades:

15" Straight Shade