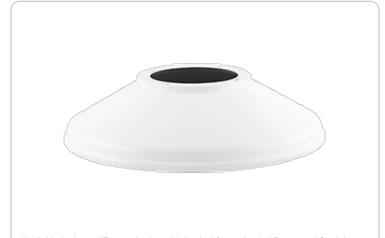

**GSSTW** 

| Project:     | Туре: |
|--------------|-------|
| Prepared By: | Date: |

Available in three different shades with Angled Cone, Angled Dome and Straight shade. Also available in 11" or 15" size shade.

#### Shades:

15" Straight Shade