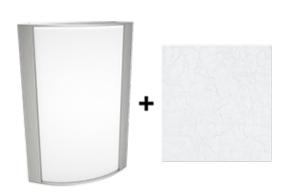

# Satin Nickel Frame with Crush Polar White Lens

Note: Fixture will come fully assembled with the frame and lens shown above.

| Project:     | Туре: |
|--------------|-------|
| Prepared By: | Date: |

| Driver Info  |                  | LED Info        |              |  |
|--------------|------------------|-----------------|--------------|--|
| Type:        | Constant Current | Watts:          | 14W          |  |
| 120V:        | 0.12A            | Color Temp:     | 3000K (Warm) |  |
| 208V:        | 0.07A            | Color Accuracy: | 94 CRI       |  |
| 240V:        | 0.06A            | R9:             | 84           |  |
| 277V:        | 0.06A            | L70 Lifespan:   | 50,000       |  |
| Input Watts: | 14W              | Lumens:         | 356          |  |
| Efficiency:  | N/A              | Efficacy:       | 25 LPW       |  |
|              |                  |                 |              |  |

## Lens:

Acrylic lens with crush polar white print. See for cleaning instructions.

### Finish:

Luxuriously Electroplated Satin Nickel