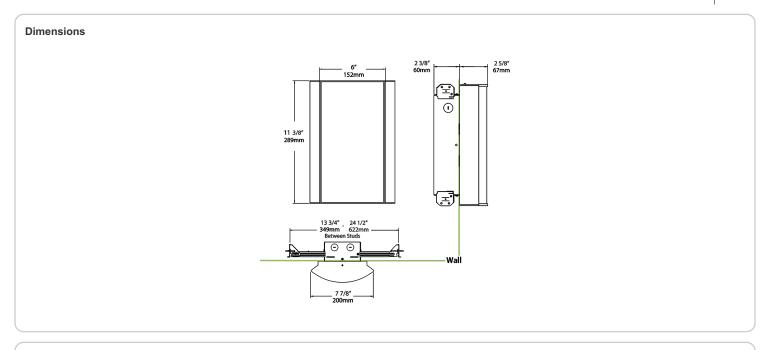

40°C (104°F)

## Green Technology:

Mercury and UV-free. RoHS compliant components.

### Finish:

Luxuriously Electroplated Satin Nickel

### Other

## Equivalency:

Equivalent to 60W Incandescent

# Warranty:

RAB warrants that our LED products will be free from defects in materials and workmanship for a period of five (5) years from the date of delivery to the end user, including coverage of light output, color stability, driver performance and fixture finish. RAB's warranty is subject to all terms and conditions found at

## **Buy American Act Compliance:**

RAB values USA manufacturing! Upon request, RAB may be able to manufacture this product to be compliant with the Buy American Act (BAA). Please contact customer service to request a quote for the product to be made BAA compliant.



| ordering Matrix |                                                |                                                                                                  |                                                                                                                                                                                                                                                                                                                                                                                                                |   |                                                                                 |