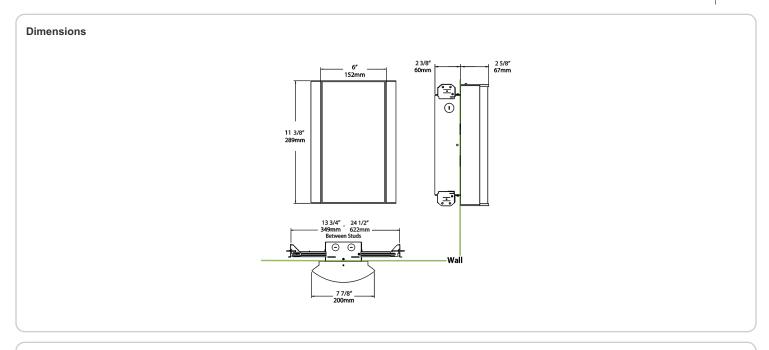

free. RoHS compliant components.

### Finish:

Luxuriously Electroplated Antique Bronze

### Other

### Bi-Level:

Allows 75%, 50%, 25% output modes

## Equivalency:

Equivalent to 60W Incandescent

# Warranty:

RAB warrants that our LED products will be free from defects in materials and workmanship for a period of five (5) years from the date of delivery to the end user, including coverage of light output, color stability, driver performance and fixture finish. RAB's warranty is subject to all terms and conditions found at

## **Buy American Act Compliance:**

RAB values USA manufacturing! Upon request, RAB may be able to manufacture this product to be compliant with the Buy American Act (BAA). Please contact customer service to request a quote for the product to be made BAA compliant.



| HALV 10L 930 — MC  10L = 1000lm / 940 = 90CRI, F = Frosted (                                                                                                                                          | tandard) W = White Blank = No Option