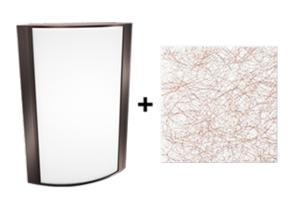

# **Antique Bronze Frame with Metallic Spun Copper Lens**

Note: Fixture will come fully assembled with the frame and lens shown above.

| Project:     | Туре: |
|--------------|-------|
| Prepared By: | Date: |

### Lens

Acrylic lens with metallic spun copper print. See for cleaning instructions.

### Finish:

Luxuriously Electroplated Antique Bronze