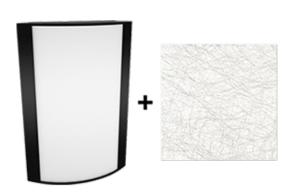

# **Textured Black Frame with Metallic Spun Silver Lens**

Note: Fixture will come fully assembled with the frame and lens shown above.

| Project:     | Туре: |
|--------------|-------|
| Prepared By: | Date: |

#### Lens:

Acrylic lens with metallic spun silver print. See for cleaning instructions.

### Finish:

Textured Black using our environmentally friendly polyester powder coatings are formulated for high-durability and long-lasting color