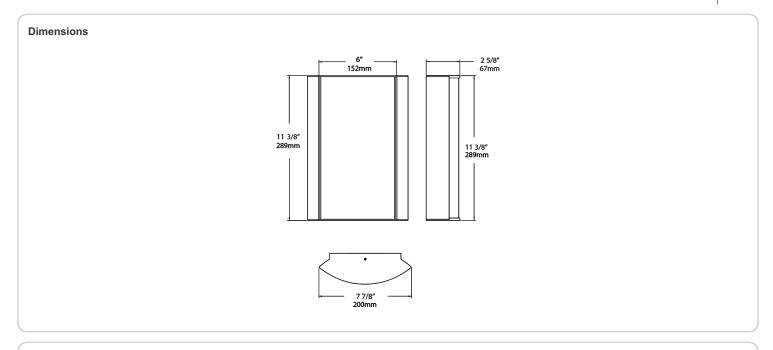

:

Textured Black using our environmentally friendly polyester powder coatings are formulated for high-durability and long-lasting color

# Other

# Equivalency:

Equivalent to 60W Incandescent

#### Warranty:

RAB warrants that our LED products will be free from defects in materials and workmanship for a period of five (5) years from the date of delivery to the end user, including coverage of light output, color stability, driver performance and fixture finish. RAB's warranty is subject to all terms and conditions found at

### **Buy American Act Compliance:**

RAB values USA manufacturing! Upon request, RAB may be able to manufacture this product to be compliant with the Buy American Act (BAA). Please contact customer service to request a quote for the product to be made BAA compliant.



| Ordering Matrix |                                                |                                                                                                  |                                                                                                                                                                                                                                                                                                                                                                                                                |   |                                                                                 |