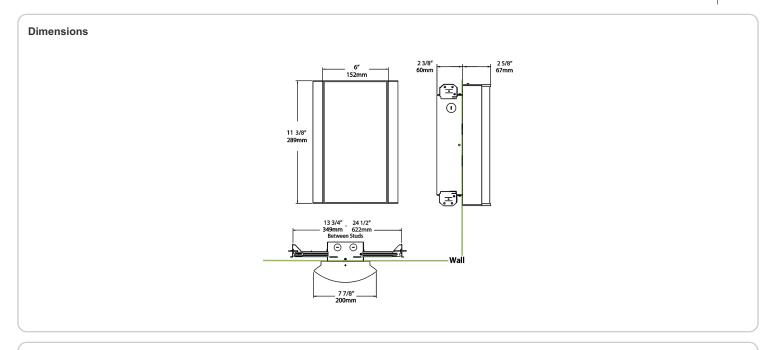

:

Textured White using our environmentally friendly polyester powder coatings are formulated for high-durability and long-lasting color

## Other

## Equivalency:

Equivalent to 60W Incandescent

# Warranty:

RAB warrants that our LED products will be free from defects in materials and workmanship for a period of five (5) years from the date of delivery to the end user, including coverage of light output, color stability, driver performance and fixture finish. RAB's warranty is subject to all terms and conditions found at

#### **Buy American Act Compliance:**

RAB values USA manufacturing! Upon request, RAB may be able to manufacture this product to be compliant with the Buy American Act (BAA). Please contact customer service to request a quote for the product to be made BAA compliant.



| Family | Lumen Package                                  | CRI and CCT                                                                                      | Lens                                                                                                                                                                                                                                                                                                                                                                                                           | Finish                                                                          | Options