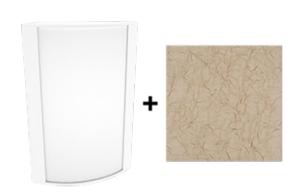

# **Textured White Frame with Crush Sedona Lens**

Note: Fixture will come fully assembled with the frame and lens shown above.

| Project:     | Туре: |
|--------------|-------|
| Prepared By: | Date: |

| Vatts: 14W                                                                                                                                                                                                                                                                                                                                                                                                                                                                                                                                                                                                                                                                                                                                                                                                                                                                                                                                                                                                                                                                                                                                                                                                                                                                                                                                                                                                                                                                                                                                                                                                                                                                                                                                                                                                                                                                                                                                                                                                                                                                                                                |
|---------------------------------------------------------------------------------------------------------------------------------------------------------------------------------------------------------------------------------------------------------------------------------------------------------------------------------------------------------------------------------------------------------------------------------------------------------------------------------------------------------------------------------------------------------------------------------------------------------------------------------------------------------------------------------------------------------------------------------------------------------------------------------------------------------------------------------------------------------------------------------------------------------------------------------------------------------------------------------------------------------------------------------------------------------------------------------------------------------------------------------------------------------------------------------------------------------------------------------------------------------------------------------------------------------------------------------------------------------------------------------------------------------------------------------------------------------------------------------------------------------------------------------------------------------------------------------------------------------------------------------------------------------------------------------------------------------------------------------------------------------------------------------------------------------------------------------------------------------------------------------------------------------------------------------------------------------------------------------------------------------------------------------------------------------------------------------------------------------------------------|
| 3500K (Warm Neutral)   3500K (Warm Neutral)   30 CRI   30 CRI |
| 2 2 2                                                                                                                                                                                                                                                                                                                                                                                                                                                                                                                                                                                                                                                                                                                                                                                                                                                                                                                                                                                                                                                                                                                                                                                                                                                                                                                                                                                                                                                                                                                                                                                                                                                                                                                                                                                                                                                                                                                                                                                                                                                                                                                     |

#### Lens:

Acrylic lens with crush sedona print. See for cleaning instructions.

#### Finish:

Textured White using our environmentally friendly polyester powder coatings are formulated for high-durability and long-lasting color