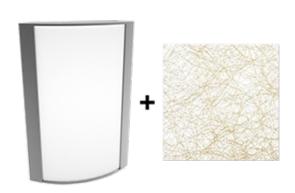

# **Textured Silver Frame with Metallic Spun Gold Lens**

Note: Fixture will come fully assembled with the frame and lens shown above.

| Project:     | Туре: |
|--------------|-------|
| Prepared By: | Date: |

#### Lens:

Acrylic lens with metallic spun gold print. See for cleaning instructions.

#### Finish:

Textured Silver using our environmentally friendly polyester powder coatings are formulated for high-durability and long-lasting color