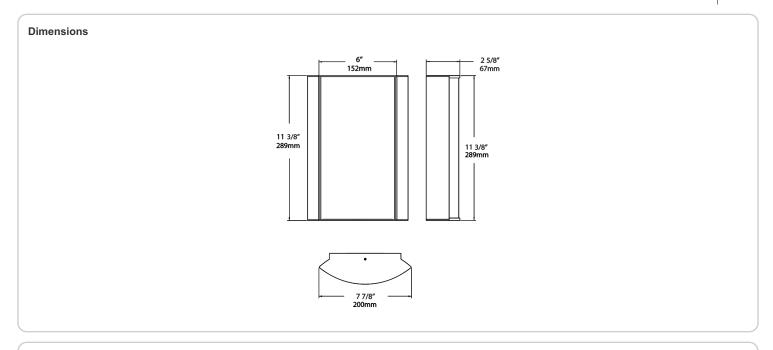

### Housing:

Die-cast and extruded aluminum

#### Mounting:

Wall mount with junction box included

### **Ambient Operating Temperature:**

-20°C (-4°F) to 40°C (104°F)