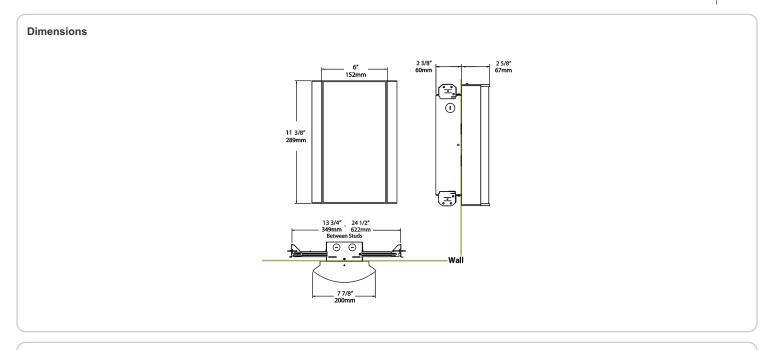

o 40°C (104°F)

#### Green Technology:

Mercury and UV-free. RoHS compliant components.

#### Finish:

Luxuriously Electroplated Copper

## Other

#### Equivalency:

Equivalent to 60W Incandescent

## Warranty:

RAB warrants that our LED products will be free from defects in materials and workmanship for a period of five (5) years from the date of delivery to the end user, including coverage of light output, color stability, driver performance and fixture finish. RAB's warranty is subject to all terms and conditions found at

## **Buy American Act Compliance:**

RAB values USA manufacturing! Upon request, RAB may be able to manufacture this product to be compliant with the Buy American Act (BAA). Please contact customer service to request a quote for the product to be made BAA compliant.



| Ordering Matrix |                                                |                                                                                                  |                                                                                                                                                                                                                                                                                                                                                                                      |   |                                                                                 |