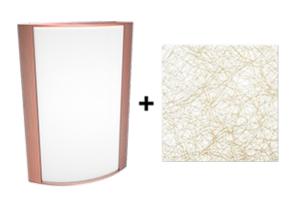

# Copper Frame with Metallic Spun Gold Lens

Note: Fixture will come fully assembled with the frame and lens shown above.

| Project:     | Туре: |
|--------------|-------|
| Prepared By: | Date: |

| Driver Info  |                  | LED Info        |                 |
|--------------|------------------|-----------------|-----------------|
| Type:        | Constant Current | Watts:          | 14W             |
| 120V:        | 0.12A            | Color Temp:     | 4000K (Neutral) |
| 208V:        | 0.07A            | Color Accuracy: | 93 CRI          |
| 240V:        | 0.06A            | R9:             | 65              |
| 277V:        | 0.06A            | L70 Lifespan:   | 50,000          |
| Input Watts: | 14W              | Lumens:         | 230             |
| Efficiency:  | N/A              | Efficacy:       | 16 LPW          |
|              |                  |                 |                 |

#### Lens

Acrylic lens with metallic spun gold print. See for cleaning instructions.

#### Finish:

Luxuriously Electroplated Copper