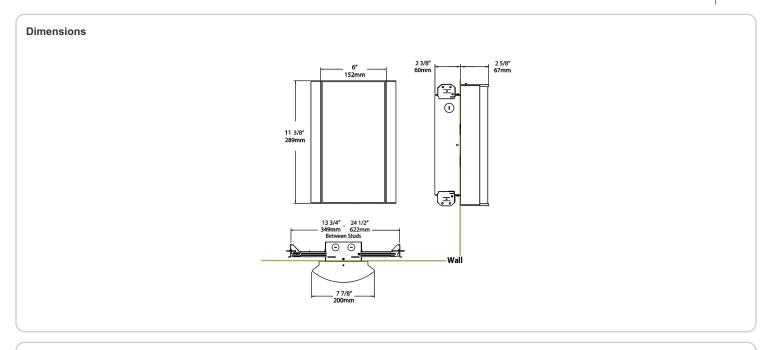

104°F)

## **Green Technology:**

Mercury and UV-free. RoHS compliant components.

### Finish:

Luxuriously Electroplated Antique Bronze

### Other

## Equivalency:

Equivalent to 100W Incandescent

# Warranty:

RAB warrants that our LED products will be free from defects in materials and workmanship for a period of five (5) years from the date of delivery to the end user, including coverage of light output, color stability, driver performance and fixture finish. RAB's warranty is subject to all terms and conditions found at

## **Buy American Act Compliance:**

RAB values USA manufacturing! Upon request, RAB may be able to manufacture this product to be compliant with the Buy American Act (BAA). Please contact customer service to request a quote for the product to be made BAA compliant.



| Ordering I | Ordering Matrix                                |                                                                                                  |                                                                                                                                                                                                                                                                                                                                                                                      |   |                                                                                 |