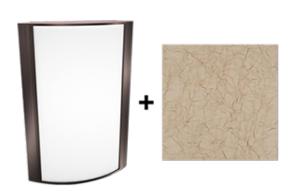

# **Antique Bronze Frame with Crush Sedona Lens**

Note: Fixture will come fully assembled with the frame and lens shown above.

| Project:     | Туре: |
|--------------|-------|
| Prepared By: | Date: |

| Driver Info                                                              |                                                                   | LED Info                                                              |                                                                                 |
|--------------------------------------------------------------------------|-------------------------------------------------------------------|-----------------------------------------------------------------------|---------------------------------------------------------------------------------|
| Type:<br>120V:<br>208V:<br>240V:<br>277V:<br>Input Watts:<br>Efficiency: | Constant Current<br>0.22A<br>0.13A<br>0.11A<br>0.1A<br>26W<br>97% | Watts: Color Temp: Color Accuracy: R9: L70 Lifespar Lumens: Efficacy: | 25W<br>2700K (Residential<br>Warm)<br>94 CRI<br>87<br>: 50,000<br>429<br>17 LPW |

#### Lens:

Acrylic lens with crush sedona print. See for cleaning instructions.

#### Finish:

Luxuriously Electroplated Antique Bronze