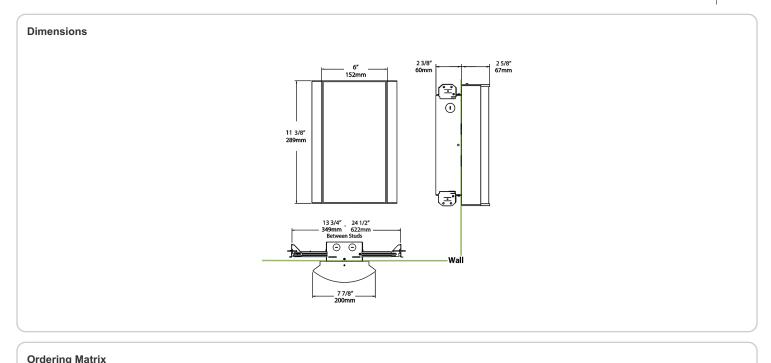

(104°F)

#### Green Technology:

Mercury and UV-free. RoHS compliant components.

#### Finish:

Luxuriously Electroplated Antique Bronze

## Other

## Equivalency:

Equivalent to 100W Incandescent

## Warranty:

RAB warrants that our LED products will be free from defects in materials and workmanship for a period of five (5) years from the date of delivery to the end user, including coverage of light output, color stability, driver performance and fixture finish. RAB's warranty is subject to all terms and conditions found at

## **Buy American Act Compliance:**

RAB values USA manufacturing! Upon request, RAB may be able to manufacture this product to be compliant with the Buy American Act (BAA). Please contact customer service to request a quote for the product to be made BAA compliant.



| <br>ımen Package                                      | CRI and CCT                                                                                             | Lens                                                                                                                                                                                                                                                                                                                                                                                                           | Finish                                                                          | Options