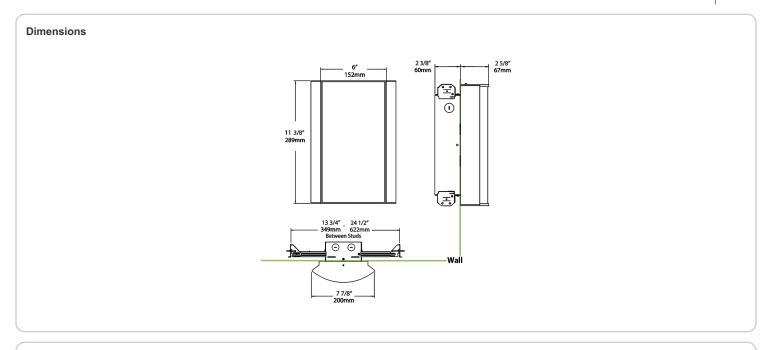

ish:

Textured White using our environmentally friendly polyester powder coatings are formulated for high-durability and long-lasting color

## Other

# Equivalency:

Equivalent to 100W Incandescent

# Warranty:

RAB warrants that our LED products will be free from defects in materials and workmanship for a period of five (5) years from the date of delivery to the end user, including coverage of light output, color stability, driver performance and fixture finish. RAB's warranty is subject to all terms and conditions found at

# **Buy American Act Compliance:**

RAB values USA manufacturing! Upon request, RAB may be able to manufacture this product to be compliant with the Buy American Act (BAA). Please contact customer service to request a quote for the product to be made BAA compliant.



| Ordering Matrix |                                                |                                                                                                  |                                                                                                                                                                                                                                                                                                                                                                 |   |                                                                                 |