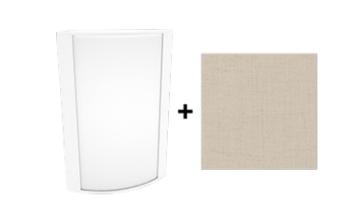

## **Textured White Frame with Linen Stone Lens**

Note: Fixture will come fully assembled with the frame and lens shown above.

| Project:     | Туре: |
|--------------|-------|
| Prepared By: | Date: |

| Driver In      | nfo                    | LED Info           |                                     |  |  |
|----------------|------------------------|--------------------|-------------------------------------|--|--|
| Type:<br>120V: | Constant Current 0.22A | Watts:             | 25W<br>2700K (Residential           |  |  |
| 208V:          | 0.13A                  | Color Temp:        | Warm)                               |  |  |
| 240V:<br>277V: | 0.11A<br>0.1A          | Color<br>Accuracy: | 95 CRI                              |  |  |
| Input Wat      | ts: 26W                | R9:                | 92                                  |  |  |
| Efficiency     | Efficiency: 97%        |                    | L70 Lifespan: 50,000<br>Lumens: 449 |  |  |
|                |                        | Efficacy:          | 17 LPW                              |  |  |

## Lens:

Acrylic lens with linen stone print. See for cleaning instructions.

### Finish:

Textured White using our environmentally friendly polyester powder coatings are formulated for high-durability and long-lasting color