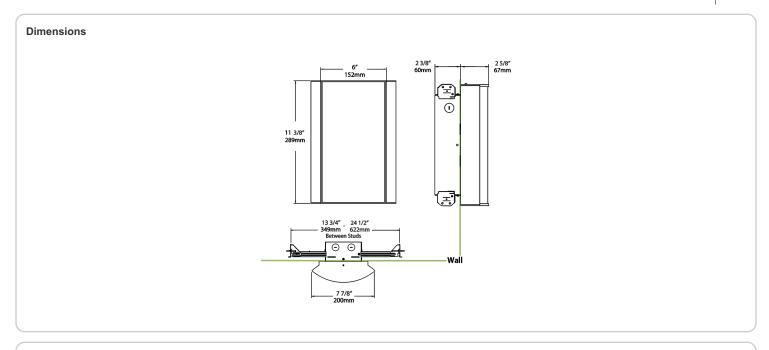

ree. RoHS compliant components.

#### Finish:

Luxuriously Electroplated Satin Nickel

#### Other

### Bi-Level:

Allows 75%, 50%, 25% output modes

### Equivalency:

Equivalent to 100W Incandescent

# Warranty:

RAB warrants that our LED products will be free from defects in materials and workmanship for a period of five (5) years from the date of delivery to the end user, including coverage of light output, color stability, driver performance and fixture finish. RAB's warranty is subject to all terms and conditions found at

# **Buy American Act Compliance:**

RAB values USA manufacturing! Upon request, RAB may be able to manufacture this product to be compliant with the Buy American Act (BAA). Please contact customer service to request a quote for the product to be made BAA compliant.



| Ordering Matrix |                                                |                                                                                                  |                                                                                                                                                                                                                                                                                                                                                                                                                |   |                                                                                 |