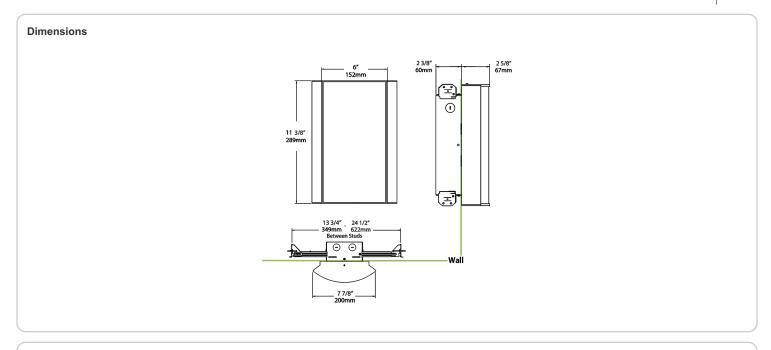

ree. RoHS compliant components.

#### Finish:

Luxuriously Electroplated Antique Bronze

## Other

### Bi-Level:

Allows 75%, 50%, 25% output modes

## Equivalency:

Equivalent to 100W Incandescent

# Warranty:

RAB warrants that our LED products will be free from defects in materials and workmanship for a period of five (5) years from the date of delivery to the end user, including coverage of light output, color stability, driver performance and fixture finish. RAB's warranty is subject to all terms and conditions found at

## **Buy American Act Compliance:**

RAB values USA manufacturing! Upon request, RAB may be able to manufacture this product to be compliant with the Buy American Act (BAA). Please contact customer service to request a quote for the product to be made BAA compliant.



| ordering Matrix |                                                |                                                                                                  |                                                                                                                                                                                                                                                                                                                                                                                                                |   |                                                                                 |