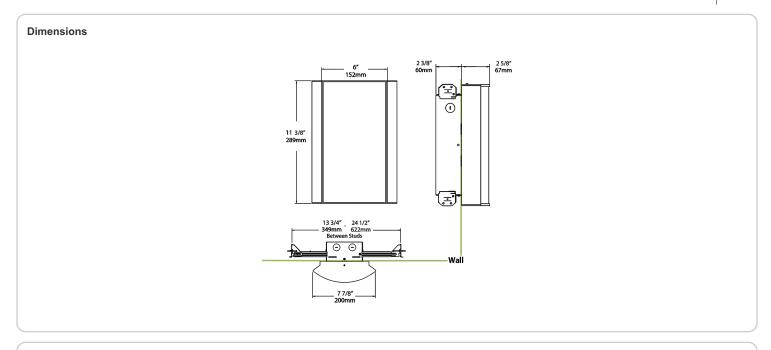

ish:

Textured White using our environmentally friendly polyester powder coatings are formulated for high-durability and long-lasting color

## Other

# Equivalency:

Equivalent to 100W Incandescent

# Warranty:

RAB warrants that our LED products will be free from defects in materials and workmanship for a period of five (5) years from the date of delivery to the end user, including coverage of light output, color stability, driver performance and fixture finish. RAB's warranty is subject to all terms and conditions found at

# **Buy American Act Compliance:**

RAB values USA manufacturing! Upon request, RAB may be able to manufacture this product to be compliant with the Buy American Act (BAA). Please contact customer service to request a quote for the product to be made BAA compliant.



| Ordering Matrix |                                                |                                                                                                  |                                                                                                                                                                                                                                                                                                                                                                                                                |   |                                                                                 |