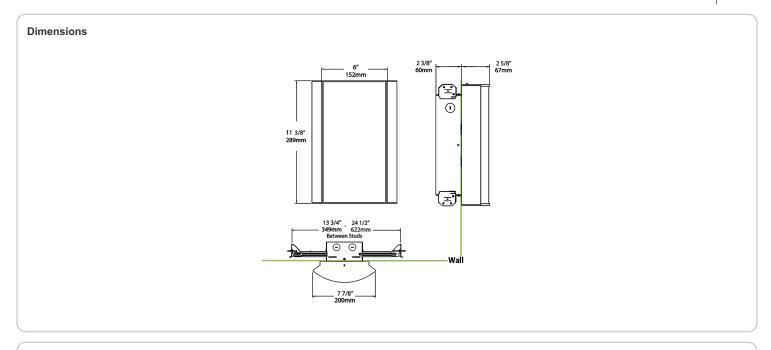

polyester powder coatings are formulated for high-durability and long-lasting color

### Other

#### Bi-Level:

Allows 75%, 50%, 25% output modes

### Equivalency:

Equivalent to 100W Incandescent

# Warranty:

RAB warrants that our LED products will be free from defects in materials and workmanship for a period of five (5) years from the date of delivery to the end user, including coverage of light output, color stability, driver performance and fixture finish. RAB's warranty is subject to all terms and conditions found at

### **Buy American Act Compliance:**

RAB values USA manufacturing! Upon request, RAB may be able to manufacture this product to be compliant with the Buy American Act (BAA). Please contact customer service to request a quote for the product to be made BAA compliant.



| ordering Matrix |                                                |                                                                                                  |                                                                                                                                                                                                                                                                                                                                                                                                                |   |                                                                                 |