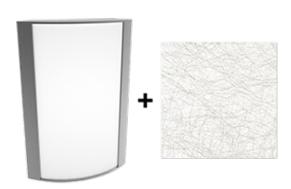

# **Textured Silver Frame with Metallic Spun Silver Lens**

Note: Fixture will come fully assembled with the frame and lens shown above.

| Project:     | Туре: |
|--------------|-------|
| Prepared By: | Date: |

### Lens

Acrylic lens with metallic spun silver print. See for cleaning instructions.

#### Finish:

Textured Silver using our environmentally friendly polyester powder coatings are formulated for high-durability and long-lasting color