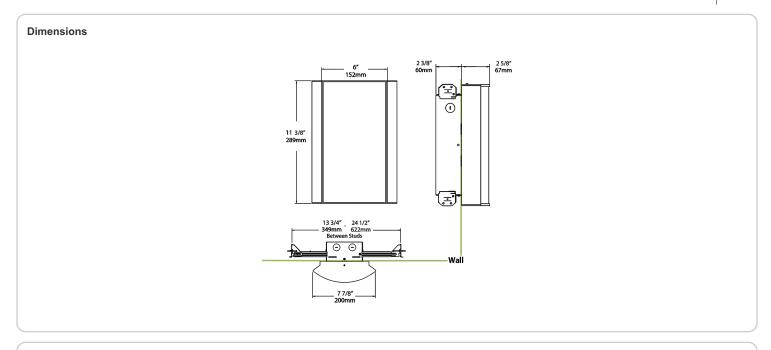

nd UV-free. RoHS compliant components.

### Finish:

Luxuriously Electroplated Copper

### Other

### Bi-Level:

Allows 75%, 50%, 25% output modes

### Equivalency:

Equivalent to 100W Incandescent

# Warranty:

RAB warrants that our LED products will be free from defects in materials and workmanship for a period of five (5) years from the date of delivery to the end user, including coverage of light output, color stability, driver performance and fixture finish. RAB's warranty is subject to all terms and conditions found at

## **Buy American Act Compliance:**

RAB values USA manufacturing! Upon request, RAB may be able to manufacture this product to be compliant with the Buy American Act (BAA). Please contact customer service to request a quote for the product to be made BAA compliant.



| Ordering N | latrix                                         |                                                                                                  |                                                                                                                                                                                                                                                                                                                                                                     |   |                                                                                 |