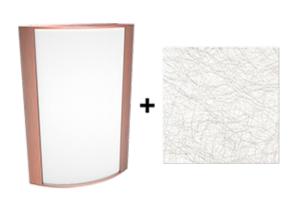

# Copper Frame with Metallic Spun Silver Lens

Note: Fixture will come fully assembled with the frame and lens shown above.

| Project:     | Туре: |
|--------------|-------|
| Prepared By: | Date: |

| Driver Info                                                              |                                                                   | LED Info                                                               |                                                                           |
|--------------------------------------------------------------------------|-------------------------------------------------------------------|------------------------------------------------------------------------|---------------------------------------------------------------------------|
| Type:<br>120V:<br>208V:<br>240V:<br>277V:<br>Input Watts:<br>Efficiency: | Constant Current<br>0.22A<br>0.13A<br>0.11A<br>0.1A<br>26W<br>97% | Watts: Color Temp: Color Accuracy: R9: L70 Lifespan: Lumens: Efficacy: | 25W<br>3500K (Warm<br>Neutral)<br>96 CRI<br>86<br>50,000<br>400<br>15 LPW |
|                                                                          |                                                                   |                                                                        |                                                                           |

### Lens

Acrylic lens with metallic spun silver print. See for cleaning instructions.

### Finish:

Luxuriously Electroplated Copper