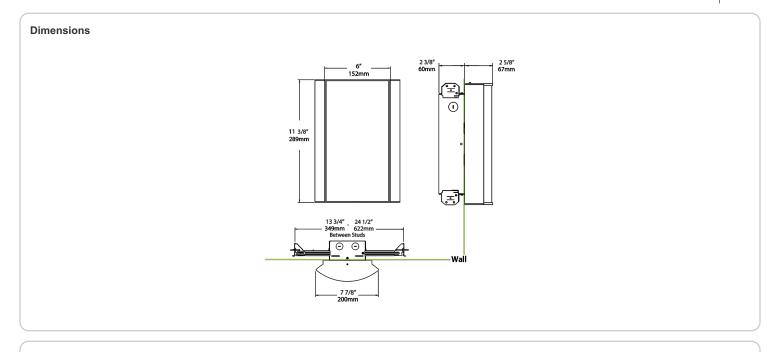

04°F)

### Green Technology:

Mercury and UV-free. RoHS compliant components.

#### Finish:

Luxuriously Electroplated Satin Nickel

#### Other

### Equivalency:

Equivalent to 100W Incandescent

### Warranty:

RAB warrants that our LED products will be free from defects in materials and workmanship for a period of five (5) years from the date of delivery to the end user, including coverage of light output, color stability, driver performance and fixture finish. RAB's warranty is subject to all terms and conditions found at

### **Buy American Act Compliance:**

RAB values USA manufacturing! Upon request, RAB may be able to manufacture this product to be compliant with the Buy American Act (BAA). Please contact customer service to request a quote for the product to be made BAA compliant.



| ordering Matrix |                                                |                                                                                                  |                                                                                                                                                                                                                                                                                                                                                                                                                |                                                                                 |