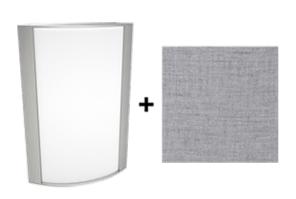

Satin Nickel Frame with Linen Harbor Lens

Note: Fixture will come fully assembled with the frame and lens shown above.

| Project:     | Туре: |
|--------------|-------|
| Prepared By: | Date: |

| Driver Info  |                  | LED Info        |                 |
|--------------|------------------|-----------------|-----------------|
| Type:        | Constant Current | Watts:          | 25W             |
| 120V:        | 0.22A            | Color Temp:     | 4000K (Neutral) |
| 208V:        | 0.13A            | Color Accuracy: | 89 CRI          |
| 240V:        | 0.11A            | R9:             | 43              |
| 277V:        | 0.1A             | L70 Lifespan:   | 50,000          |
| Input Watts: | 26W              | Lumens:         | 284             |
| Efficiency:  | 97%              | Efficacy:       | 11 LPW          |
|              |                  |                 |                 |

### Lens:

Acrylic lens with linen harbor print. See for cleaning instructions.

#### Finish:

Luxuriously Electroplated Satin Nickel