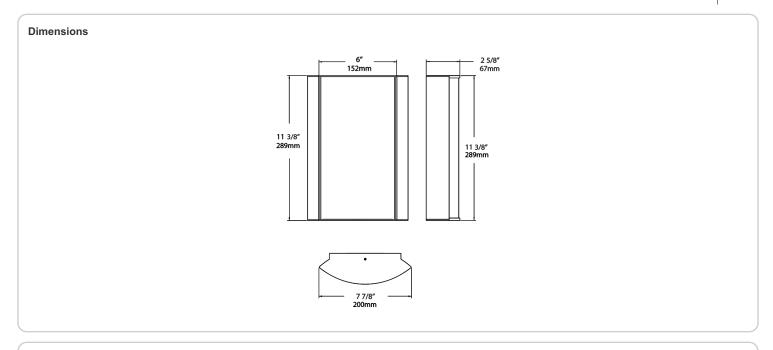

Textured White using our environmentally friendly polyester powder coatings are formulated for high-durability and long-lasting color

## Other

## Equivalency:

Equivalent to 100W Incandescent

# Warranty:

RAB warrants that our LED products will be free from defects in materials and workmanship for a period of five (5) years from the date of delivery to the end user, including coverage of light output, color stability, driver performance and fixture finish. RAB's warranty is subject to all terms and conditions found at

#### **Buy American Act Compliance:**

RAB values USA manufacturing! Upon request, RAB may be able to manufacture this product to be compliant with the Buy American Act (BAA). Please contact customer service to request a quote for the product to be made BAA compliant.



| Ordering Matrix |                                                |                                                                                                  |                                                                                                                                                                                                                                                                                                                                                                                                                |                                                                                 |