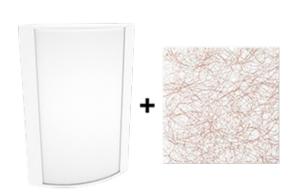

## **Textured White Frame with Metallic Spun Copper Lens**

Note: Fixture will come fully assembled with the frame and lens shown above.

| Project:     | Туре: |
|--------------|-------|
| Prepared By: | Date: |

#### Lens:

Acrylic lens with metallic spun copper print. See for cleaning instructions.

#### Finish:

Textured White using our environmentally friendly polyester powder coatings are formulated for high-durability and long-lasting color