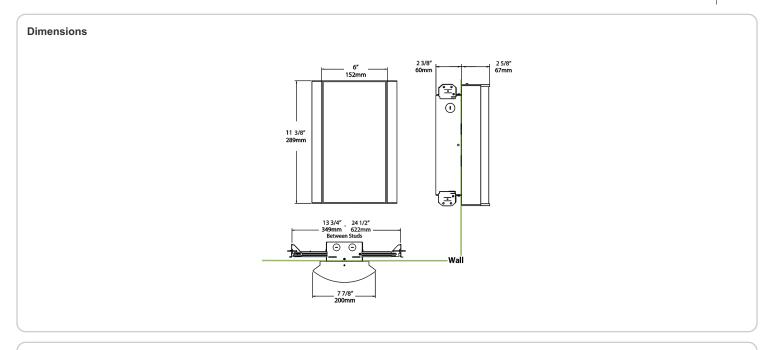

endly polyester powder coatings are formulated for high-durability and long-lasting color

## Other

## Bi-Level:

Allows 75%, 50%, 25% output modes

# Equivalency:

Equivalent to 60W Incandescent

## Warranty:

RAB warrants that our LED products will be free from defects in materials and workmanship for a period of five (5) years from the date of delivery to the end user, including coverage of light output, color stability, driver performance and fixture finish. RAB's warranty is subject to all terms and conditions found at

## **Buy American Act Compliance:**

RAB values USA manufacturing! Upon request, RAB may be able to manufacture this product to be compliant with the Buy American Act (BAA). Please contact customer service to request a quote for the product to be made BAA compliant.



| Family | Lumen Package                    | CRI and CCT                              | Lens                         | Finish                                             | Options                                                                                                                                                                   |
|--------|----------------------------------|------------------------------------------|------------------------------|----------------------------------------------------|---------------------------------------------------------------------------------------------------------------------------------------------------------------------------|
| HALVS  | 10L                              | 927                                      | - CS -