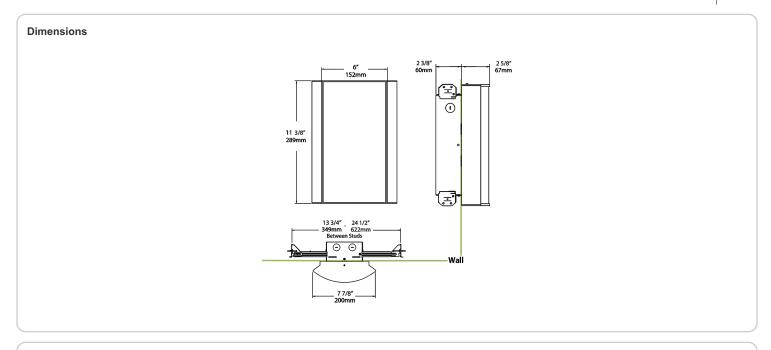

40°C (104°F)

## **Green Technology:**

Mercury and UV-free. RoHS compliant components.

#### Finish:

Luxuriously Electroplated Copper

#### Other

## Equivalency:

Equivalent to 60W Incandescent

# Warranty:

RAB warrants that our LED products will be free from defects in materials and workmanship for a period of five (5) years from the date of delivery to the end user, including coverage of light output, color stability, driver performance and fixture finish. RAB's warranty is subject to all terms and conditions found at

## **Buy American Act Compliance:**

RAB values USA manufacturing! Upon request, RAB may be able to manufacture this product to be compliant with the Buy American Act (BAA). Please contact customer service to request a quote for the product to be made BAA compliant.



| Family | Lumen Package         | CRI and CCT                         | Lens                                 | Finish                      | Options                                                                                                           |
|--------|-----------------------|-------------------------------------|--------------------------------------|-----------------------------|-------------------------------------------------------------------------------------------------------------------|
| HALVS  | 10L                   | 927                                 | - F  -                               | CU                          | /E2                                                                                                               |
|        | <b>10L</b> =