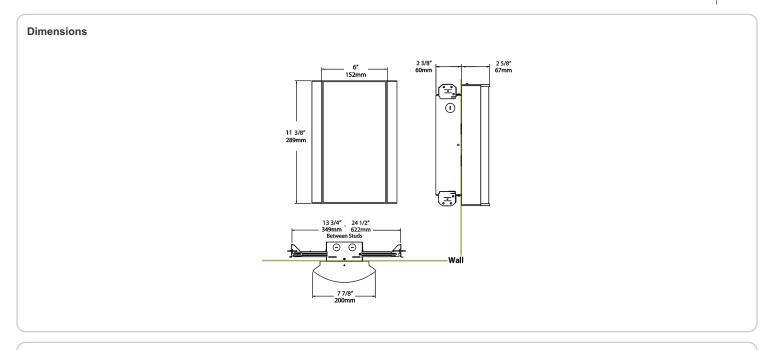

riendly polyester powder coatings are formulated for high-durability and long-lasting color

## Other

# Bi-Level:

Allows 75%, 50%, 25% output modes

# Equivalency:

Equivalent to 60W Incandescent

## Warranty:

RAB warrants that our LED products will be free from defects in materials and workmanship for a period of five (5) years from the date of delivery to the end user, including coverage of light output, color stability, driver performance and fixture finish. RAB's warranty is subject to all terms and conditions found at

# **Buy American Act Compliance:**

RAB values USA manufacturing! Upon request, RAB may be able to manufacture this product to be compliant with the Buy American Act (BAA). Please contact customer service to request a quote for the product to be made BAA compliant.



| Family | Lumen Package                    | CRI and CCT                              | Lens                                 | Finish                                             | Options                                                                                                           |
|--------|----------------------------------|------------------------------------------|--------------------------------------|----------------------------------------------------|-------------------------------------------------------------------------------------------------------------------|
| HALVS  | 10L                              | 927                                      | - FG3 -                              | · W                                                | /BL/E2