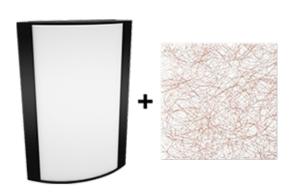

# **Textured Black Frame with Metallic Spun Copper Lens**

Note: Fixture will come fully assembled with the frame and lens shown above.

| Project:     | Туре: |
|--------------|-------|
| Prepared By: | Date: |

## Lens:

Acrylic lens with metallic spun copper print. See for cleaning instructions.

#### Finish:

Textured Black using our environmentally friendly polyester powder coatings are formulated for high-durability and long-lasting color