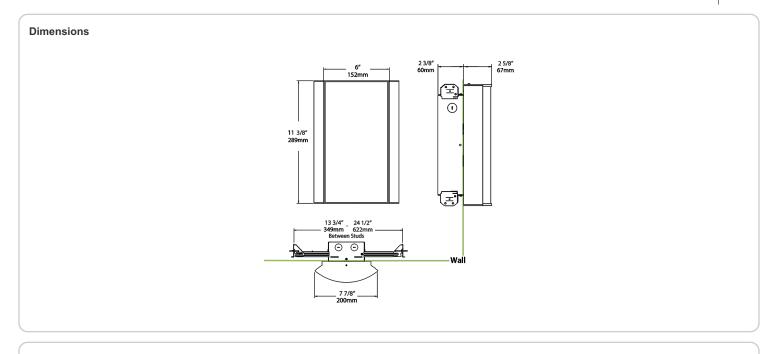

iendly polyester powder coatings are formulated for high-durability and long-lasting color

## Other

# Bi-Level:

Allows 75%, 50%, 25% output modes

# Equivalency:

Equivalent to 60W Incandescent

## Warranty:

RAB warrants that our LED products will be free from defects in materials and workmanship for a period of five (5) years from the date of delivery to the end user, including coverage of light output, color stability, driver performance and fixture finish. RAB's warranty is subject to all terms and conditions found at

## **Buy American Act Compliance:**

RAB values USA manufacturing! Upon request, RAB may be able to manufacture this product to be compliant with the Buy American Act (BAA). Please contact customer service to request a quote for the product to be made BAA compliant.



| Family | Lumen Package                    | CRI and CCT                              | Lens                                 | Finish                                             | Options                                                                                                           |
|--------|----------------------------------|------------------------------------------|--------------------------------------|----------------------------------------------------|-------------------------------------------------------------------------------------------------------------------|
| HALVS  | 10L                              | 927                                      | - MC -                               | · K                                                | /BL/E2