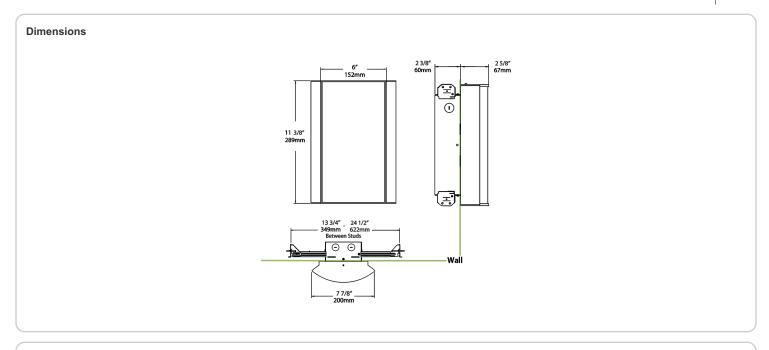

h:

Textured Silver using our environmentally friendly polyester powder coatings are formulated for high-durability and long-lasting color

## Other

## Equivalency:

Equivalent to 60W Incandescent

# Warranty:

RAB warrants that our LED products will be free from defects in materials and workmanship for a period of five (5) years from the date of delivery to the end user, including coverage of light output, color stability, driver performance and fixture finish. RAB's warranty is subject to all terms and conditions found at

## **Buy American Act Compliance:**

RAB values USA manufacturing! Upon request, RAB may be able to manufacture this product to be compliant with the Buy American Act (BAA). Please contact customer service to request a quote for the product to be made BAA compliant.



| Family | Lumen Package         | CRI and CCT                                                                                 | Lens                                 | Finish                                                 | Options                                                                                                          |
|--------|-----------------------|---------------------------------------------------------------------------------------------|--------------------------------------|--------------------------------------------------------|------------------------------------------------------------------------------------------------------------------|
| HALVS  | 10L                   | 927