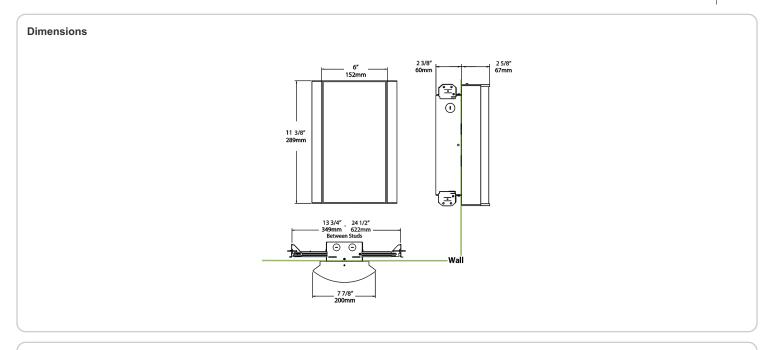

ly polyester powder coatings are formulated for high-durability and long-lasting color

### Other

#### Bi-Level:

Allows 75%, 50%, 25% output modes

## Equivalency:

Equivalent to 60W Incandescent

# Warranty:

RAB warrants that our LED products will be free from defects in materials and workmanship for a period of five (5) years from the date of delivery to the end user, including coverage of light output, color stability, driver performance and fixture finish. RAB's warranty is subject to all terms and conditions found at

## **Buy American Act Compliance:**

RAB values USA manufacturing! Upon request, RAB may be able to manufacture this product to be compliant with the Buy American Act (BAA). Please contact customer service to request a quote for the product to be made BAA compliant.



| Family | Lumen Package             | CRI and CCT                          | Lens                            | Finish                                                 | Options                                            |
|--------|---------------------------|--------------------------------------|---------------------------------|--------------------------------------------------------|----------------------------------------------------|
| HALVS  | 10L                       | 927                                  | - MS -                          | S                                                      | /BL                                                |
|        | <b>10L</b> = 1000lm /     | <b>940</b> = 90CRI,                  | F = Frosted (Standard)          | W = White