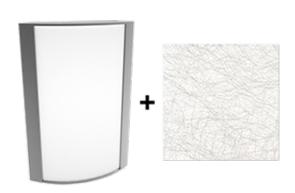

# **Textured Silver Frame with Metallic Spun Silver Lens**

Note: Fixture will come fully assembled with the frame and lens shown above.

| Project:     | Туре: |
|--------------|-------|
| Prepared By: | Date: |

### Lens

Acrylic lens with metallic spun silver print. See for cleaning instructions.

#### Finish:

Textured Silver using our environmentally friendly polyester powder coatings are formulated for high-durability and long-lasting color