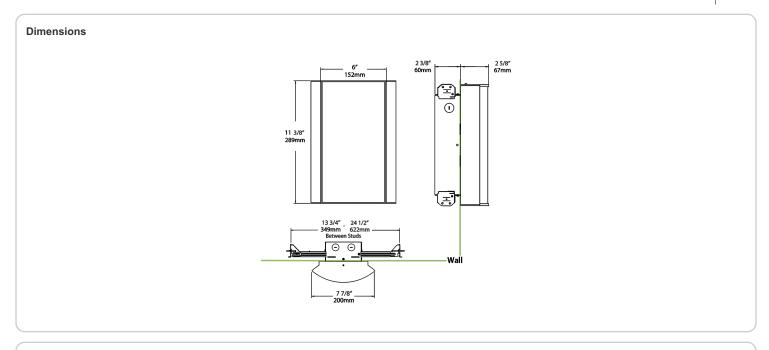

(104°F)

### **Green Technology:**

Mercury and UV-free. RoHS compliant components.

### Finish:

Luxuriously Electroplated Satin Nickel

### Other

## Equivalency:

Equivalent to 60W Incandescent

## Warranty:

RAB warrants that our LED products will be free from defects in materials and workmanship for a period of five (5) years from the date of delivery to the end user, including coverage of light output, color stability, driver performance and fixture finish. RAB's warranty is subject to all terms and conditions found at

## **Buy American Act Compliance:**

RAB values USA manufacturing! Upon request, RAB may be able to manufacture this product to be compliant with the Buy American Act (BAA). Please contact customer service to request a quote for the product to be made BAA compliant.



| Family | Lumen Package           | CRI and CCT                          | Lens                                | Finish                                                 | Options                                                   |
|--------|-------------------------|--------------------------------------|-------------------------------------|--------------------------------------------------------|-----------------------------------------------------------|
| HALVS  | 10L                     | 927                                  | - MS -                              | SA                                                     | /E2                                                       |
|        | <b>10L</b> = 1000lm /   | <b>940</b> = 90CRI,                  | F = Frosted (Standard)