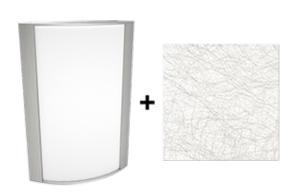

# Satin Nickel Frame with Metallic Spun Silver Lens

Note: Fixture will come fully assembled with the frame and lens shown above.

| Project:     | Туре: |
|--------------|-------|
| Prepared By: | Date: |

### Lens:

Acrylic lens with metallic spun silver print. See for cleaning instructions.

### Finish:

Luxuriously Electroplated Satin Nickel