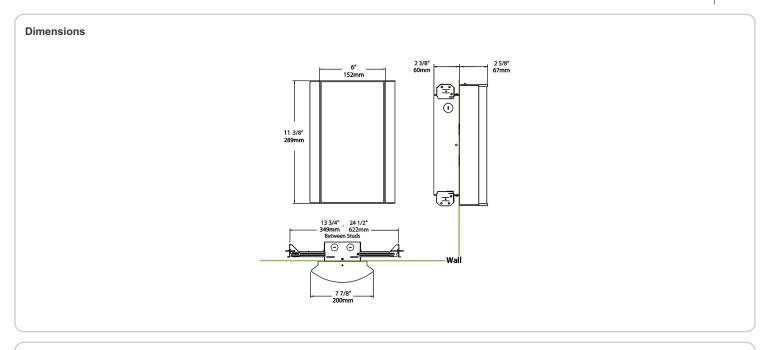

ndly polyester powder coatings are formulated for high-durability and long-lasting color

### Other

## Bi-Level:

Allows 75%, 50%, 25% output modes

# Equivalency:

Equivalent to 60W Incandescent

# Warranty:

RAB warrants that our LED products will be free from defects in materials and workmanship for a period of five (5) years from the date of delivery to the end user, including coverage of light output, color stability, driver performance and fixture finish. RAB's warranty is subject to all terms and conditions found at

### **Buy American Act Compliance:**

RAB values USA manufacturing! Upon request, RAB may be able to manufacture this product to be compliant with the Buy American Act (BAA). Please contact customer service to request a quote for the product to be made BAA compliant.



| Family | Lumen Package                 | CRI and CCT                                                                                                      | Lens                            | Finish                                          | Options                                                     |
|--------|-------------------------------|------------------------------------------------------------------------------------------------------------------|---------------------------------|-------------------------------------------------|-------------------------------------------------------------|
| HALVS  | 10L                           | 927                                                                                                              | - MS -