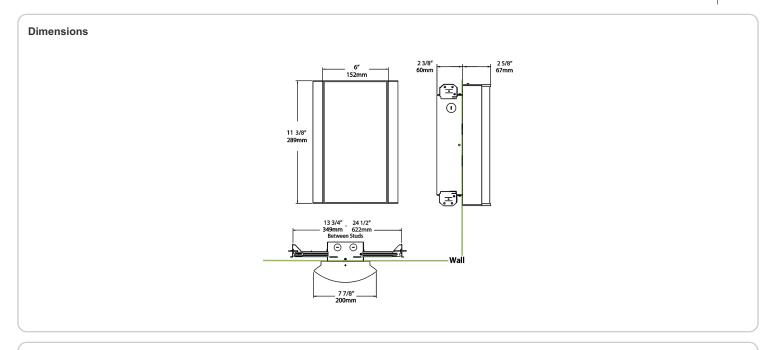

0°C (104°F)

## Green Technology:

Mercury and UV-free. RoHS compliant components.

### Finish:

Luxuriously Electroplated Antique Bronze

### Other

## Equivalency:

Equivalent to 60W Incandescent

# Warranty:

RAB warrants that our LED products will be free from defects in materials and workmanship for a period of five (5) years from the date of delivery to the end user, including coverage of light output, color stability, driver performance and fixture finish. RAB's warranty is subject to all terms and conditions found at

## **Buy American Act Compliance:**

RAB values USA manufacturing! Upon request, RAB may be able to manufacture this product to be compliant with the Buy American Act (BAA). Please contact customer service to request a quote for the product to be made BAA compliant.



| Family | Lumen Package                                                                                                                                        | CRI and CCT               | Lens                        | Finish                                                | Options                        |
|--------|------------------------------------------------------------------------------------------------------------------------------------------------------|---------------------------|-----------------------------|-------------------------------------------------------|--------------------------------|
| HALVS  | 10L                                                                                                                                                  | 927