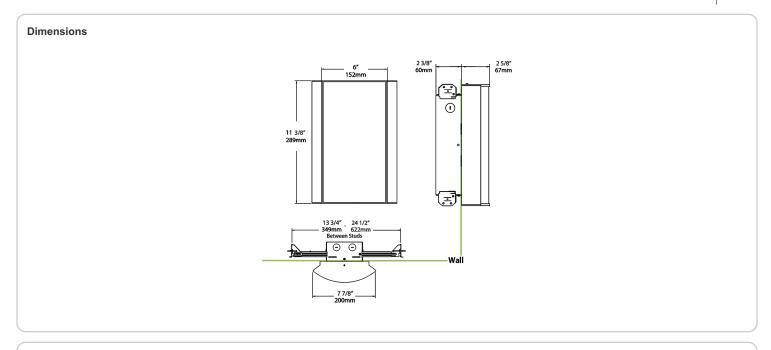

UV-free. RoHS compliant components.

#### Finish:

Luxuriously Electroplated Satin Nickel

# Other

## Bi-Level:

Allows 75%, 50%, 25% output modes

## Equivalency:

Equivalent to 60W Incandescent

## Warranty:

RAB warrants that our LED products will be free from defects in materials and workmanship for a period of five (5) years from the date of delivery to the end user, including coverage of light output, color stability, driver performance and fixture finish. RAB's warranty is subject to all terms and conditions found at

## **Buy American Act Compliance:**

RAB values USA manufacturing! Upon request, RAB may be able to manufacture this product to be compliant with the Buy American Act (BAA). Please contact customer service to request a quote for the product to be made BAA compliant.



| Family | Lumen Package                                                                                                            | CRI and CCT                   | Lens                            | Finish             | Options                                                                                                          |
|--------|--------------------------------------------------------------------------------------------------------------------------|-------------------------------|---------------------------------|--------------------|------------------------------------------------------------------------------------------------------------------|
| HALVS  | 10L