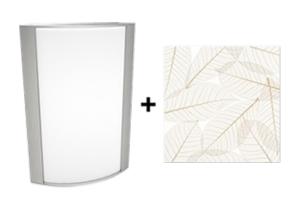

# Satin Nickel Frame with Natural Leaves Lens

Note: Fixture will come fully assembled with the frame and lens shown above.

| Project:     | Туре: |
|--------------|-------|
| Prepared By: | Date: |

| Driver Info  |                  | LED Info             |                    |  |
|--------------|------------------|----------------------|--------------------|--|
| Type:        | Constant Current | Watts:               | 14W                |  |
| 120V:        | 0.12A            | Color Temp:          | 2700K (Residential |  |
| 208V:        | 0.07A            | Color Terrip.        | Warm)              |  |
| 240V:        | 0.06A            | Color                | 96 CRI             |  |
| 277V:        | 0.06A            | Accuracy:            | 50 OI (I           |  |
| Input Watts: | 14W              | R9:                  | 95                 |  |
| Efficiency:  | N/A              | L70 Lifespan: 50,000 |                    |  |
| •            |                  | Lumens:              | 227                |  |
|              |                  | Efficacy:            | 16 LPW             |  |
|              |                  |                      |                    |  |

## Lens:

Acrylic lens with natural leaves print. See for cleaning instructions.

### Finish:

Luxuriously Electroplated Satin Nickel