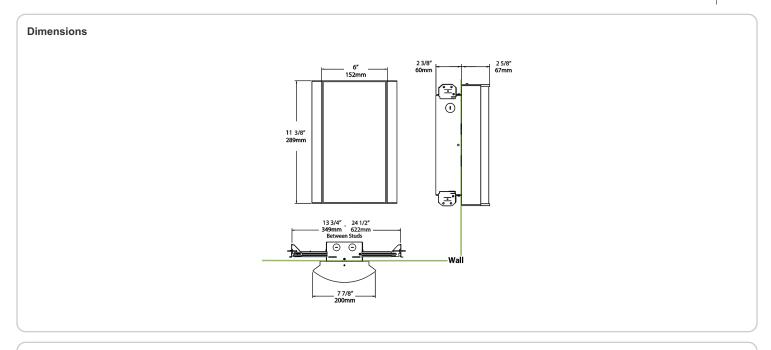

40°C (104°F)

## Green Technology:

Mercury and UV-free. RoHS compliant components.

### Finish:

Luxuriously Electroplated Satin Nickel

### Other

## Equivalency:

Equivalent to 60W Incandescent

# Warranty:

RAB warrants that our LED products will be free from defects in materials and workmanship for a period of five (5) years from the date of delivery to the end user, including coverage of light output, color stability, driver performance and fixture finish. RAB's warranty is subject to all terms and conditions found at

## **Buy American Act Compliance:**

RAB values USA manufacturing! Upon request, RAB may be able to manufacture this product to be compliant with the Buy American Act (BAA). Please contact customer service to request a quote for the product to be made BAA compliant.



| Family | Lumen Package                | CRI and CCT                       | Lens                                 | Finish                                             | Options                                                                                                                  |
|--------|------------------------------|-----------------------------------|--------------------------------------|----------------------------------------------------|--------------------------------------------------------------------------------------------------------------------------|
| HALVS  | 10L                          | 927                               | - NL -                               | SA                                                 | /E2