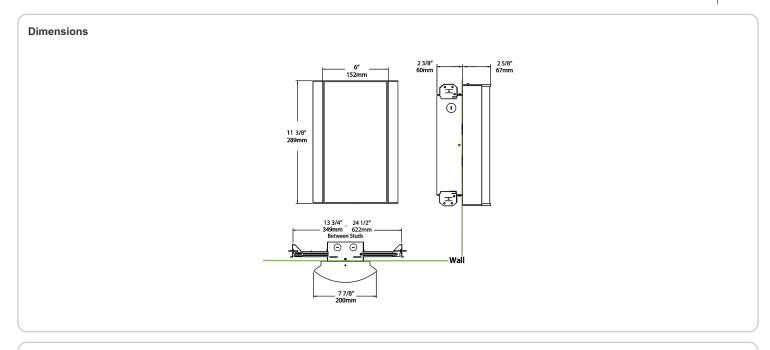

ury and UV-free. RoHS compliant components.

#### Finish:

Luxuriously Electroplated Copper

# Other

### Bi-Level:

Allows 75%, 50%, 25% output modes

# Equivalency:

Equivalent to 60W Incandescent

# Warranty:

RAB warrants that our LED products will be free from defects in materials and workmanship for a period of five (5) years from the date of delivery to the end user, including coverage of light output, color stability, driver performance and fixture finish. RAB's warranty is subject to all terms and conditions found at

# **Buy American Act Compliance:**

RAB values USA manufacturing! Upon request, RAB may be able to manufacture this product to be compliant with the Buy American Act (BAA). Please contact customer service to request a quote for the product to be made BAA compliant.



| Family | Lumen Package                                                                                                                       | CRI and CCT                                              | Lens                                                              | Finish                                                                     | Options                                                                                                                                                                   |
|--------|-------------------------------------------------------------------------------------------------------------------------------------|----------------------------------------------------------|-------------------------------------------------------------------|------