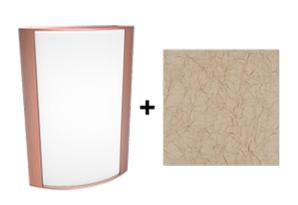

Copper Frame with Crush Sedona Lens

Note: Fixture will come fully assembled with the frame and lens shown above.

| Project:     | Туре: |
|--------------|-------|
| Prepared By: | Date: |

| Driver Info  |                  | LED Info        |              |
|--------------|------------------|-----------------|--------------|
| Type:        | Constant Current | Watts:          | 14W          |
| 120V:        | 0.12A            | Color Temp:     | 3000K (Warm) |
| 208V:        | 0.07A            | Color Accuracy: | 94 CRI       |
| 240V:        | 0.06A            | R9:             | 82           |
| 277V:        | 0.06A            | L70 Lifespan:   | 50,000       |
| Input Watts: | 14W              | Lumens:         | 266          |
| Efficiency:  | N/A              | Efficacy:       | 19 LPW       |
|              |                  |                 |              |

### Lens:

Acrylic lens with crush sedona print. See for cleaning instructions.

#### Finish:

Luxuriously Electroplated Copper