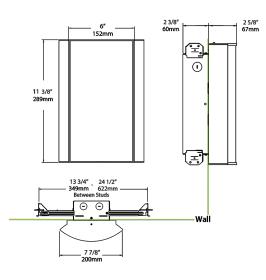

d user, including coverage of light output, color stability, driver performance and fixture finish. RAB's warranty is subject to all terms and conditions found at

### **Buy American Act Compliance:**

RAB values USA manufacturing! Upon request, RAB may be able to manufacture this product to be compliant with the Buy American Act (BAA). Please contact customer service to request a quote for the product to be made BAA compliant.

0 - 10V (at 120-277V), TRIAC and ELV (at 120V only)

Battery backup will operate the LED Lamp for 90 minutes if power fails. Wired for 120V-277V.

Constant Current, Class 2, 120-277VAC, 50/60Hz,

19.8% at 120V, 21.6% at 277V

### Power Factor:

### Construction

# Mounting:

Wall mount with junction box included

instructions

# HALVS10L930-CS-CU/E2

# Dimensions



# **Ordering Matrix**

| Family | Lumen Package                                  | CRI and CCT                                                                                             | Lens                                                                                                                                                                                                                                                                                                                                                                                                                                                                                                                                              | Finish