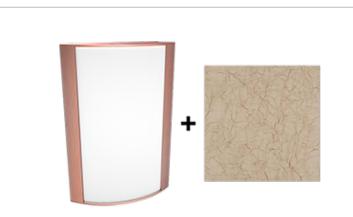

# **Copper Frame with Crush Sedona Lens**

Note: Fixture will come fully assembled with the frame and lens shown above.

### Lens:

Acrylic lens with crush sedona print. See for cleaning

| Input Watts: | 14W | Lumens:   | 266    |
|--------------|-----|-----------|--------|
| Efficiency:  | N/A | Efficacy: | 19 LPW |
|              |     |           |        |
|              |     |           |        |

### Finish:

Constant Current

0.12A

0.07A

0.06A

0.06A

Luxuriously Electroplated Copper