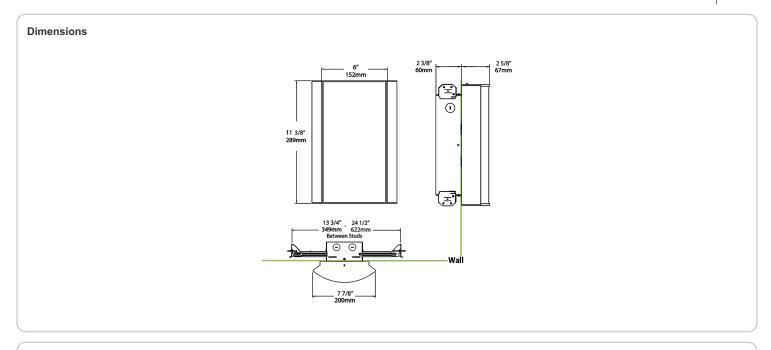

endly polyester powder coatings are formulated for high-durability and long-lasting color

## Other

## Bi-Level:

Allows 75%, 50%, 25% output modes

# Equivalency:

Equivalent to 60W Incandescent

## Warranty:

RAB warrants that our LED products will be free from defects in materials and workmanship for a period of five (5) years from the date of delivery to the end user, including coverage of light output, color stability, driver performance and fixture finish. RAB's warranty is subject to all terms and conditions found at

## **Buy American Act Compliance:**

RAB values USA manufacturing! Upon request, RAB may be able to manufacture this product to be compliant with the Buy American Act (BAA). Please contact customer service to request a quote for the product to be made BAA compliant.



| Family | Lumen Package         | CRI and CCT                                                                                 | Lens                                | Finish                                                 | Options                                                                                                          |
|--------|-----------------------|---------------------------------------------------------------------------------------------|-------------------------------------|--------------------------------------------------------|------------------------------------------------------------------------------------------------------------------|
| HALVS  | 10L                   | 930