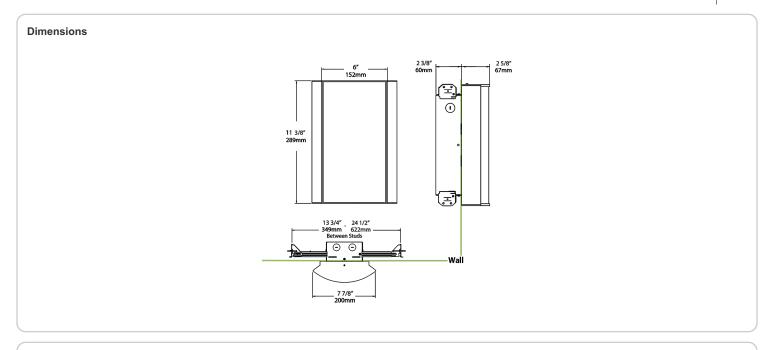

iendly polyester powder coatings are formulated for high-durability and long-lasting color

## Other

## Bi-Level:

Allows 75%, 50%, 25% output modes

# Equivalency:

Equivalent to 60W Incandescent

# Warranty:

RAB warrants that our LED products will be free from defects in materials and workmanship for a period of five (5) years from the date of delivery to the end user, including coverage of light output, color stability, driver performance and fixture finish. RAB's warranty is subject to all terms and conditions found at

## **Buy American Act Compliance:**

RAB values USA manufacturing! Upon request, RAB may be able to manufacture this product to be compliant with the Buy American Act (BAA). Please contact customer service to request a quote for the product to be made BAA compliant.



| Family | Lumen Package         | CRI and CCT                   | Lens                                     | Finish                                                                                                                                                                                    | Options                                                                                                   |
|--------|-----------------------|-------------------------------|------------------------------------------|-------------------------------------------------------------------------------------------------------------------------------------------------------------------------------------------|-----------------------------------------------------------------------------------------------