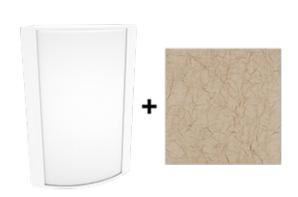

# **Textured White Frame with Crush Sedona Lens**

Note: Fixture will come fully assembled with the frame and lens shown above.

| Project:     | Туре: |
|--------------|-------|
| Prepared By: | Date: |

| Driver Info  |                  | LED Info        |              |
|--------------|------------------|-----------------|--------------|
| Type:        | Constant Current | Watts:          | 14W          |
| 120V:        | 0.12A            | Color Temp:     | 3000K (Warm) |
| 208V:        | 0.07A            | Color Accuracy: | 94 CRI       |
| 240V:        | 0.06A            | R9:             | 82           |
| 277V:        | 0.06A            | L70 Lifespan:   | 50,000       |
| Input Watts: | 14W              | Lumens:         | 280          |
| Efficiency:  | N/A              | Efficacy:       | 20 LPW       |
|              |                  |                 |              |

## Lens:

Acrylic lens with crush sedona print. See for cleaning instructions.

#### Finish:

Textured White using our environmentally friendly polyester powder coatings are formulated for high-durability and long-lasting color