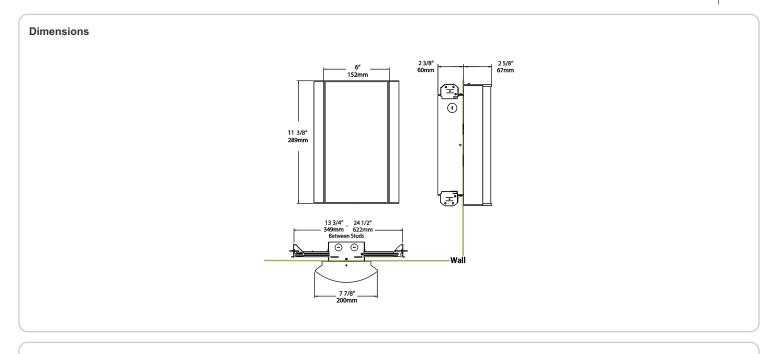

ish:

Textured Silver using our environmentally friendly polyester powder coatings are formulated for high-durability and long-lasting color

## Other

# Equivalency:

Equivalent to 60W Incandescent

# Warranty:

RAB warrants that our LED products will be free from defects in materials and workmanship for a period of five (5) years from the date of delivery to the end user, including coverage of light output, color stability, driver performance and fixture finish. RAB's warranty is subject to all terms and conditions found at

# **Buy American Act Compliance:**

RAB values USA manufacturing! Upon request, RAB may be able to manufacture this product to be compliant with the Buy American Act (BAA). Please contact customer service to request a quote for the product to be made BAA compliant.



| Family | Lumen Package                    | CRI and CCT                              | Lens                                 | Finish                                             | Options                                                                                                          |
|--------|----------------------------------|------------------------------------------|--------------------------------------|----------------------------------------------------|------------------------------------------------------------------------------------------------------------------|
| HALVS  | 10L                              | 930                                      | - CW -                               | S                                                  | /E2